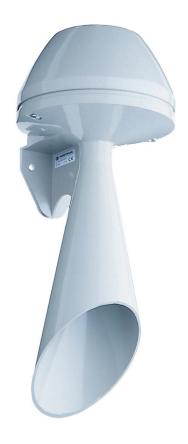

Midi Horns and Sirens / Signal Horn 570

## Signal horn WM Contin. tone 24VDC GY

Part No.: 570.052.55

| MECHANICAL DATA              |                 |
|------------------------------|-----------------|
| Length                       | 152 mm          |
| Height                       | 350 mm          |
| Diameter                     | 148 mm          |
| Materials                    | PC/ABS          |
| Housing colour               | Grey            |
| Protection category          | IP55            |
| Connection                   | Screw terminals |
| cross-sectional area maximum | 2,50mm² / 14AWG |
| Cable entry                  | Through hole    |
| Cable entry maximum          | d = 10 mm       |
| Type of fixing               | Wall mounting   |
| Working temperature minimum  | -20°C           |
| Working temperature maximum  | +60°C           |
| Weight with packaging        | 1065 g          |
| Product weight               | 880 g           |