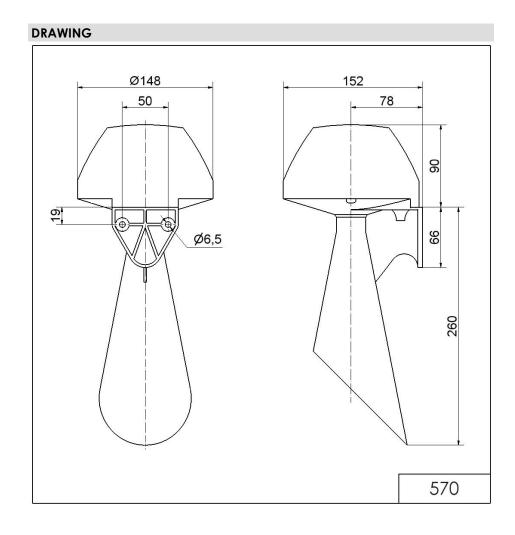

## Signal horn WM Contin. tone 24VDC GY

Part No.: 570.052.55

| MECHANICAL DATA              |                 |
|------------------------------|-----------------|
| Length                       | 152 mm          |
| Height                       | 350 mm          |
| Diameter                     | 148 mm          |
| Materials                    | PC/ABS          |
| Housing colour               | Grey            |
| Protection category          | IP55            |
| Connection                   | Screw terminals |
| cross-sectional area maximum | 2,50mm² / 14AWG |
| Cable entry                  | Through hole    |
| Cable entry maximum          | d = 10 mm       |
| Type of fixing               | Wall mounting   |
| Working temperature minimum  | -20°C           |
| Working temperature maximum  | +60°C           |
| Weight with packaging        | 1065 g          |
| Product weight               | 880 g           |