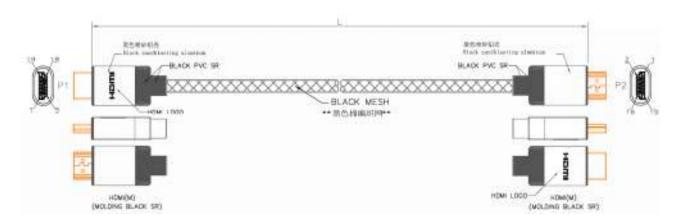

- CABLE: 28AWG(1/0.32BC),UL20276,AL+B+D-FOIL,[(#28\*1P+D+FAM)\*5PCS+#28\*4C], BLACK COLOR,OD=7.3±0.2mm,PVC JACKET.
- 2. LENGTH: L.
- 3. CONNECTORS: HDMI(M)\*2PCS(BLACK INSULATOR)(SHELL GOLD PLATED).
- 4. MOLD: MOLDING TYPE.
- 5. CONTACTS:
- Test machine test condition.
  A.100% OPEN,SHORT&INTERMITANCE TEST.
  B.CONDUCTOR RESISTANCE: 20hms MAX:
  C.INSULATION RESISTANCE: 10MΩ Min/,10ms:
- 7. ALL MUST BE MEET ON ROHS COMPLIANT.