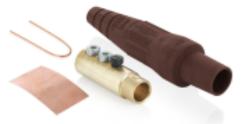

# 16D33-UH

Female Plug, 2/0 - 4/0 AWG, Double Set Screw Termination

UPC Code: 078477715857

Country Of Origin : Mexico

16 Series Taper Nose Cam-Type Female Plug, Contact & Insulator, Detachable, Double Set Screw Termination, 2/0 - 4/0 AWG, 400 Amp Max, Type 3R When Mated, Brown

- Single or double set screw or crimp tube termination
- NEMA 3R rated for outdoor use when mated
- Designed with cylindrical profile to reduce snap
- UL: 1691, 508 35k A / 600V Short Circuit Current Rating
- Color-coding provides fast and easy phase identification
- Common applications: entertainment, oil and gas, mining operations, power

#### **Technical Information**

Electrical Specifications Max. Amperage : 400 Amp Max. Voltage : 600 Volt

Material Specifications Contacts : Brass

Strain Relief : Copper Wire Mechanical Specifications

Cable Range : 2/0 – 4/0 AWG

Connection Type : Double Set Screw Gender : Female

Standards and Certifications NEMA Rating : Type 3R UL : 1691, 508 – 35k A / 600V Short Circuit Current Rating

Product Features Color : Brown