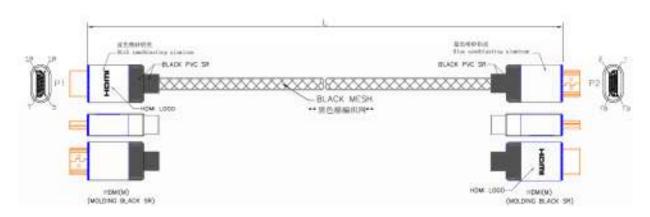

## RS PRO 0.5mtr HDMI M-M 8K High Speed with Ethernet Cable – Black with Blue Connectors

**Stock number: 195-4882** 

The RSPRO 0.5 metre male to male 8K HDMI cable which has a black PVC jack with mesh and an outer diameter of 7.3mm. The connectors have a gold flash covering to prevent corrosion.

The connector hoods are also made of Aluminium and sandblasted blue and has a strain relief to prevent the jacket splitting around the boot.

HDMI is possibly the most common display connection on the market which can be found on devices ranging from PC's, Bluray players, games consoles and more.

- CABLE: 28AWG(1/0.32BC), UL20276, AL+B+D-FOIL, [(#28\*1P+D+FAM)\*5PCS+#28\*4C], BLACK COLOR, OD=7.3±0.2mm, PVC JACKET.
- 2. LENGTH: L.
- 3. CONNECTORS: HDMI(M)\*2PCS(BLACK INSULATOR)(SHELL GOLD PLATED).
- 4. MOLD: MOLDING TYPE.
- 5. CONTACTS:
- Test machine test condition.
  A.100% OPEN,SHORT&INTERMITANCE TEST.
  B.CONDUCTOR RESISTANCE: 20hms MAX:
  C.INSULATION RESISTANCE: 10MΩ Min/,10ms:
- 7. ALL MUST BE MEET ON ROHS COMPLIANT.