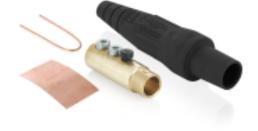

# 16D33-UE

Female Plug, 2/0 - 4/0 AWG, Double Set Screw Termination

16 Series Taper Nose Cam-Type Female Plug, Contact & Insulator, Detachable, Double Set Screw Termination, 2/0 - 4/0 AWG, 400 Amp Max, Type 3R When Mated, Black

- Single or double set screw or crimp tube termination
- NEMA 3R rated for outdoor use when mated
- Designed with cylindrical profile to reduce snap
- UL: 1691, 508 35k A / 600V Short Circuit Current Rating
- Color-coding provides fast and easy phase identification
- Common applications: entertainment, oil and gas, mining operations, power distribution, construction sites, and other temporary power applications

#### **Technical Information**

Electrical Specifications

Max. Amperage: 400 Amp

Max. Voltage: 600 Volt

Material Specifications
Contacts: Brass
Strain Relief: Copper Wire

Mechanical Specifications

Cable Range: 2/0 – 4/0 AWG

Connection Type: Double Set Screw

Gender: Female

Standards and Certifications

NEMA Rating: Type 3R

**UL:** 1691, 508 - 35k A / 600V Short

Circuit Current Rating

Product Features
Color: Black