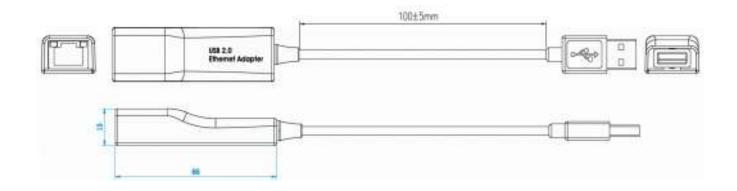

## RS PRO USB 2.0 - 10/100 ETHERNET ADAPTOR - BLACK

**Stock number: 195-4911** 

EN

The RS PRO USB 2.0 Ethernet adapter has a black ABS shell and the 10cm cable flex is made from black PVC and the connectors are also moulded from black PVC.

The USB A connector is a standard legacy 480MB USB 2.0 AM connector which can be used with most USB devices. The USB connector is made from nickel and has gold plated pins.

The networking interface can run at speeds up to 10/100.