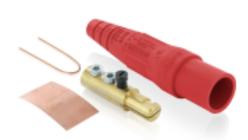

Male Plug, #2 - 2/0 AWG, Double Set Screw Termination

16 Series Taper Nose Cam-Type Male Plug, Contact & Insulator, Detachable, Double Set Screw Termination, #2 - 2/0 AWG, 300 Amp Max, Type 3R When Mated, Red

- Single or double set screw or crimp tube termination
- NEMA 3R rated for outdoor use when mated
- Designed with cylindrical profile to reduce snap
- UL: 1691, 508 35k A / 600V Short Circuit Current Rating
- Color-coding provides fast and easy phase identification
- Common applications: entertainment, oil and gas, mining operations, power distribution, construction sites, and other temporary power applications

Contacts: Brass

Electrical Specifications Connection Type : Double Set Screw

**Max. Amperage :** 300 Amp **Gender :** Male

Max. Voltage : 600 VoltStandards and CertificationsMaterial SpecificationsNEMA Rating : Type 3R

UL: 1691, 508 - 35k A / 600V Short

Circuit Current Rating

Product Features
Color : Red

UPC Code: 078477720028
Country Of Origin: Mexico

#### SPECIFICATION SUBMITTAL

| JOB NAME:   | CATALOG NUMBERS: |
|-------------|------------------|
|             |                  |
| JOB NUMBER: |                  |

Strain Relief: Copper Wire

**Mechanical Specifications** 

Cable Range: 2-2/0 AWG