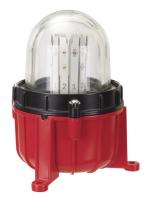

## Obstruction lights / LED Obstruction light 281

## LED Obstruction light BM 24VDC RD

Part No.: 281.470.55

| MECHANICAL DATA              |                             |
|------------------------------|-----------------------------|
| Height                       | 205 mm                      |
| Diameter                     | 165 mm                      |
| Materials                    | Aluminium<br>Glass          |
| Dome colour                  | Clear                       |
| Housing colour               | Black<br>Red                |
| Protection category          | IP66<br>IP68                |
| Connection                   | Screw terminals             |
| cross-sectional area maximum | 1,50mm <sup>2</sup> / 16AWG |
| Cable entry                  | Screwed cable gland         |
| Cable entry minimum          | d = 9 mm                    |
| Tension relief               | Present (conforms to VDI)   |
| Type of fixing               | Base mounting               |
| Working temperature minimum  | -30°C                       |
| Working temperature maximum  | +50°C                       |
| Weight with packaging        | 2105 g                      |
| Product weight               | 1882 g                      |