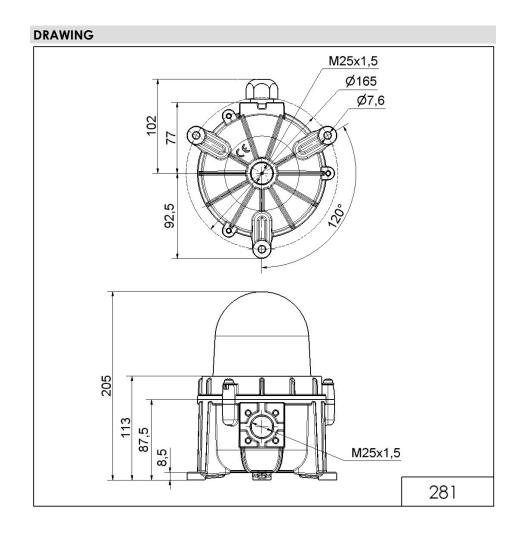

## LED Obstruction light BM 24VDC RD

Part No.: 281.470.55

| MECHANICAL DATA              |                             |
|------------------------------|-----------------------------|
| Height                       | 205 mm                      |
| Diameter                     | 165 mm                      |
| Materials                    | Aluminium<br>Glass          |
| Dome colour                  | Clear                       |
| Housing colour               | Black<br>Red                |
| Protection category          | IP66<br>IP68                |
| Connection                   | Screw terminals             |
| cross-sectional area maximum | 1,50mm <sup>2</sup> / 16AWG |
| Cable entry                  | Screwed cable gland         |
| Cable entry minimum          | d = 9 mm                    |
| Tension relief               | Present (conforms to VDI)   |
| Type of fixing               | Base mounting               |
| Working temperature minimum  | -30°C                       |
| Working temperature maximum  | +50°C                       |
| Weight with packaging        | 2105 g                      |
| Product weight               | 1882 g                      |

For additional installation and mounting information, refer to the appropriate user guide at www.werma.com. This printed copy is for information only and is subject to alteration.

Obstruction lights / LED Obstruction light 281