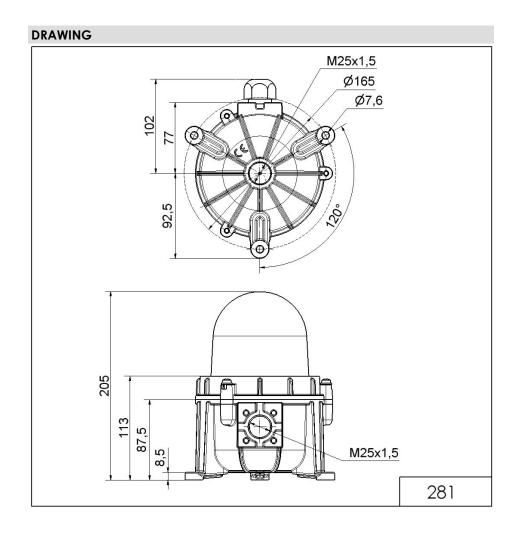

## LED Obstruction light BM 230VAC RD

Part No.: 281.470.68

| MECHANICAL DATA              |                             |
|------------------------------|-----------------------------|
| Height                       | 205 mm                      |
| Diameter                     | 165 mm                      |
| Materials                    | Aluminium<br>Glass          |
| Dome colour                  | Clear                       |
| Housing colour               | Black<br>Red                |
| Protection category          | IP66<br>IP68                |
| Connection                   | Screw terminals             |
| cross-sectional area maximum | 1,50mm <sup>2</sup> / 16AWG |
| Cable entry                  | Screwed cable gland         |
| Cable entry minimum          | d = 9 mm                    |
| Tension relief               | Present (conforms to VDI)   |
| Type of fixing               | Base mounting               |
| Working temperature minimum  | -30°C                       |
| Working temperature maximum  | +50°C                       |
| Weight with packaging        | 2126 g                      |
| Product weight               | 1893 g                      |