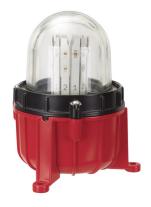

## Obstruction lights / LED Obstruction light 281

## LED Obstruction light BM 230VAC RD

Part No.: 281.470.68

| MECHANICAL DATA              |                             |
|------------------------------|-----------------------------|
| Height                       | 205 mm                      |
| Diameter                     | 165 mm                      |
| Materials                    | Aluminium<br>Glass          |
| Dome colour                  | Clear                       |
| Housing colour               | Black<br>Red                |
| Protection category          | IP66<br>IP68                |
| Connection                   | Screw terminals             |
| cross-sectional area maximum | 1,50mm <sup>2</sup> / 16AWG |
| Cable entry                  | Screwed cable gland         |
| Cable entry minimum          | d = 9 mm                    |
| Tension relief               | Present (conforms to VDI)   |
| Type of fixing               | Base mounting               |
| Working temperature minimum  | -30°C                       |
| Working temperature maximum  | +50°C                       |
| Weight with packaging        | 2126 g                      |
| Product weight               | 1893 g                      |