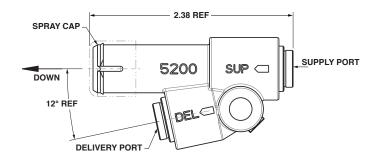

Designed to isolate vehicle air systems in case of leakage

Protects the integrity of the air supply Inline mounting

**Integral Push-To-Connect (PTC) fittings** 



#### Operating pressure:

0 to 150 psi 0 to 10 bar

# Material:

Thermosplastic body with Fluorosilicone seals

### Operating temperature:

- -40°F to +200°F max.
- -40°C to +93°C max.



## **Dimensions (Inches)**





#### **Models**

| Model   |   | Open Pressure (psi) | Close Pressure (psi) | PTC Connection |
|---------|---|---------------------|----------------------|----------------|
| 5200-75 | • | 75                  | 60                   | 1/4" OD tube   |

- In stock
- Please call 1.800.710.7823 for availability