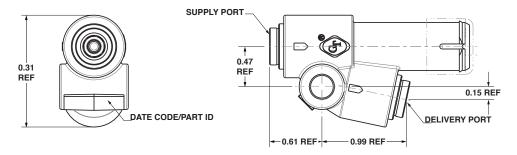

Designed to isolate vehicle air systems in case of leakage

Protects the integrity of the air supply Inline mounting

**Integral Push-To-Connect (PTC) fittings** 



#### Operating pressure:

0 to 150 psi 0 to 10 bar

# Material:

Thermosplastic body with Fluorosilicone seals

### Operating temperature:

- -40°F to +200°F max.
- -40°C to +93°C max.



## **Dimensions (Inches)**





#### **Models**

| Model   |   | Open Pressure (psi) | Close Pressure (psi) | PTC Connection |
|---------|---|---------------------|----------------------|----------------|
| 5200-75 | • | 75                  | 60                   | 1/4" OD tube   |

- In stock
- Please call 1.800.710.7823 for availability