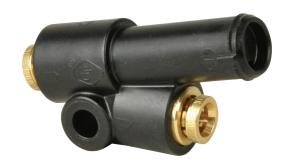

Designed to isolate vehicle air systems in case of leakage

Protects the integrity of the air supply Inline mounting

**Integral Push-To-Connect (PTC) fittings** 