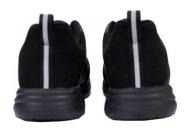

ge               | UK 3-12                                             |
| Colour                   | Black                                               |

#### **Features & Benefits:**

100% non-metallic and ESD Rated, with protective toecap and midsole, the RS PRO Absolute ESD trainer is comfortable and lightweight, it's developed with specialist comfort materials including a microfibre upper, shock absorbing EPR outsole and an Anti-fatigue EVA footbed. This product is made of entirely synthetic vegan friendly materials.

- Water repellent black microfibre
- Protective fibreglass toecap and composite anti-penetration flexi-midsole
- Moisture wicking breathable mesh fabric lining
- Shock absorbing dual density EPR rubber outsole
- Anti-fatigue EVA footbed

### **Additional angles**









## **Quality Standards**

EN ISO 20345:2011 S3 SRC ESD + EN 61340-4-3:2018