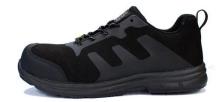

ange               | UK 3-12                                             |
| Colour                   | Black                                               |

#### **Features & Benefits:**

100% non-metallic and ESD Rated, with protective toecap and midsole, the RS PRO Absolute ESD trainer is comfortable and lightweight, it's developed with specialist comfort materials including a microfibre upper, shock absorbing EPR outsole and an Anti-fatigue EVA footbed. This product is made of entirely synthetic vegan friendly materials.

- Water repellent black microfibre
- Protective fibreglass toecap and composite anti-penetration flexi-midsole
- Moisture wicking breathable mesh fabric lining
- Shock absorbing dual density EPR rubber outsole
- Anti-fatigue EVA footbed

### **Additional angles**









## **Quality Standards**

EN ISO 20345:2011 S3 SRC ESD + EN 61340-4-3:2018