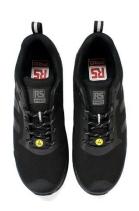

| UK 3-12                                             |
| Colour                   | Black                                               |

#### **Features & Benefits:**

100% non-metallic and ESD Rated, with protective toecap and midsole, the RS PRO Absolute ESD trainer is comfortable and lightweight, it's developed with specialist comfort materials including a microfibre upper, shock absorbing EPR outsole and an Anti-fatigue EVA footbed. This product is made of entirely synthetic vegan friendly materials.

- Water repellent black microfibre
- Protective fibreglass toecap and composite anti-penetration flexi-midsole
- Moisture wicking breathable mesh fabric lining
- Shock absorbing dual density EPR rubber outsole
- Anti-fatigue EVA footbed

### **Additional angles**









## **Quality Standards**

EN ISO 20345:2011 S3 SRC ESD + EN 61340-4-3:2018