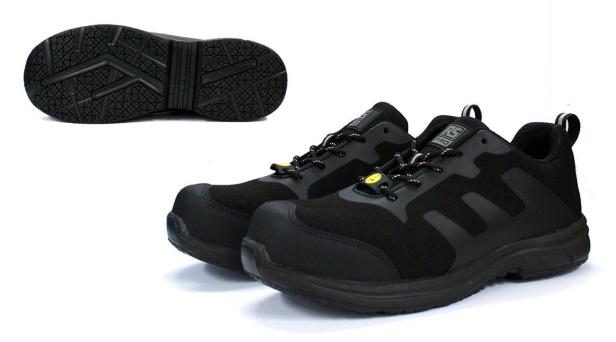

# RS PRO Absolute ESD Black Safety Trainer

Stock No: 2011600, 2011601, 2011602, 2011603, 2011604, 2011605, 2011606, 2011607, 2011608, 2011609

| Technical Specifications |                                                     |
|--------------------------|-----------------------------------------------------|
| Safety Specification     | EN ISO 20345:2011 S3 SRC<br>ESD + EN 61340-4-3:2018 |
| Size Range               | UK 3-12                                             |
| Colour                   | Black                                               |

#### **Features & Benefits:**

100% non-metallic and ESD Rated, with protective toecap and midsole, the RS PRO Absolute ESD trainer is comfortable and lightweight, it's developed with specialist comfort materials including a microfibre upper, shock absorbing EPR outsole and an Anti-fatigue EVA footbed. This product is made of entirely synthetic vegan friendly materials.

- Water repellent black microfibre
- Protective fibreglass toecap and composite anti-penetration flexi-midsole
- Moisture wicking breathable mesh fabric lining
- Shock absorbing dual density EPR rubber outsole
- Anti-fatigue EVA footbed