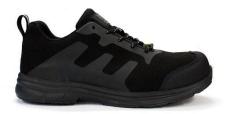

Range               | UK 3-12                                             |
| Colour                   | Black                                               |

#### **Features & Benefits:**

100% non-metallic and ESD Rated, with protective toecap and midsole, the RS PRO Absolute ESD trainer is comfortable and lightweight, it's developed with specialist comfort materials including a microfibre upper, shock absorbing EPR outsole and an Anti-fatigue EVA footbed. This product is made of entirely synthetic vegan friendly materials.

- Water repellent black microfibre
- Protective fibreglass toecap and composite anti-penetration flexi-midsole
- Moisture wicking breathable mesh fabric lining
- Shock absorbing dual density EPR rubber outsole
- Anti-fatigue EVA footbed

### **Additional angles**









## **Quality Standards**

EN ISO 20345:2011 S3 SRC ESD + EN 61340-4-3:2018