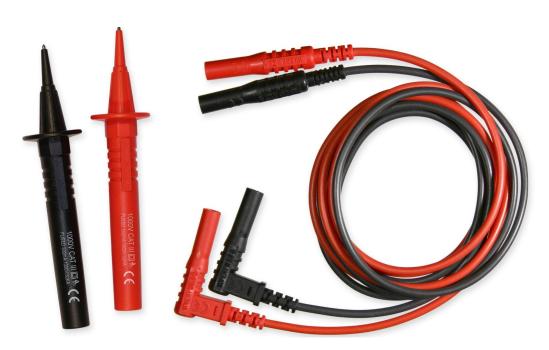

## **Product Details**

Modular Fused Probe Kit, Comprising of 1 Red and 1 Black double insulated silicone test lead, one end terminating in straight 4mm plug the other in a 4mm right angled plug. Rated at 1000V CAT III. Also included is 1 Red 1 Black Fused Probe. Each probe is fitted with a 1000V/500mA/50kA ceramic fuse. 4mm socket to the rear.