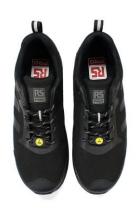

e               | UK 3-12                                             |
| Colour                   | Black                                               |

#### **Features & Benefits:**

100% non-metallic and ESD Rated, with protective toecap and midsole, the RS PRO Absolute ESD trainer is comfortable and lightweight, it's developed with specialist comfort materials including a microfibre upper, shock absorbing EPR outsole and an Anti-fatigue EVA footbed. This product is made of entirely synthetic vegan friendly materials.

- Water repellent black microfibre
- Protective fibreglass toecap and composite anti-penetration flexi-midsole
- Moisture wicking breathable mesh fabric lining
- Shock absorbing dual density EPR rubber outsole
- Anti-fatigue EVA footbed

## **Additional angles**









## **Quality Standards**

EN ISO 20345:2011 S3 SRC ESD + EN 61340-4-3:2018