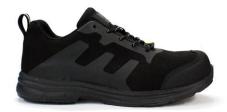

e Range               | UK 3-12                                             |
| Colour                   | Black                                               |

#### **Features & Benefits:**

100% non-metallic and ESD Rated, with protective toecap and midsole, the RS PRO Absolute ESD trainer is comfortable and lightweight, it's developed with specialist comfort materials including a microfibre upper, shock absorbing EPR outsole and an Anti-fatigue EVA footbed. This product is made of entirely synthetic vegan friendly materials.

- Water repellent black microfibre
- Protective fibreglass toecap and composite anti-penetration flexi-midsole
- Moisture wicking breathable mesh fabric lining
- Shock absorbing dual density EPR rubber outsole
- Anti-fatigue EVA footbed

## **Additional angles**









## **Quality Standards**

EN ISO 20345:2011 S3 SRC ESD + EN 61340-4-3:2018