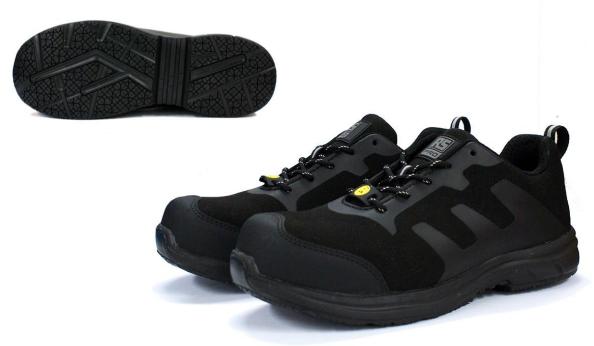

# RS PRO Absolute ESD Black Safety Trainer

Stock No: RS710

| Technical Specifications |                                                     |
|--------------------------|-----------------------------------------------------|
| Safety Specification     | EN ISO 20345:2011 S3 SRC<br>ESD + EN 61340-4-3:2018 |
| Size Range               | UK 3-12                                             |
| Colour                   | Black                                               |

#### **Features & Benefits:**

100% non-metallic and ESD Rated, with protective toecap and midsole, the RS PRO Absolute ESD trainer is comfortable and lightweight, it's developed with specialist comfort materials including a microfibre upper, shock absorbing EPR outsole and an Anti-fatigue EVA footbed. This product is made of entirely synthetic vegan friendly materials.

- Water repellent black microfibre
- Protective fibreglass toecap and composite anti-penetration flexi-midsole
- Moisture wicking breathable mesh fabric lining
- Shock absorbing dual density EPR rubber outsole
- Anti-fatigue EVA footbed