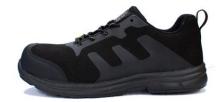

Range               | UK 3-12                                             |
| Colour                   | Black                                               |

#### **Features & Benefits:**

100% non-metallic and ESD Rated, with protective toecap and midsole, the RS PRO Absolute ESD trainer is comfortable and lightweight, it's developed with specialist comfort materials including a microfibre upper, shock absorbing EPR outsole and an Anti-fatigue EVA footbed. This product is made of entirely synthetic vegan friendly materials.

- Water repellent black microfibre
- Protective fibreglass toecap and composite anti-penetration flexi-midsole
- Moisture wicking breathable mesh fabric lining
- Shock absorbing dual density EPR rubber outsole
- Anti-fatigue EVA footbed

## **Additional angles**









## **Quality Standards**

EN ISO 20345:2011 S3 SRC ESD + EN 61340-4-3:2018