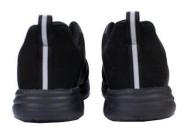

nge               | UK 3-12                                             |
| Colour                   | Black                                               |

#### **Features & Benefits:**

100% non-metallic and ESD Rated, with protective toecap and midsole, the RS PRO Absolute ESD trainer is comfortable and lightweight, it's developed with specialist comfort materials including a microfibre upper, shock absorbing EPR outsole and an Anti-fatigue EVA footbed. This product is made of entirely synthetic vegan friendly materials.

- Water repellent black microfibre
- Protective fibreglass toecap and composite anti-penetration flexi-midsole
- Moisture wicking breathable mesh fabric lining
- Shock absorbing dual density EPR rubber outsole
- Anti-fatigue EVA footbed

## **Additional angles**









## **Quality Standards**

EN ISO 20345:2011 S3 SRC ESD + EN 61340-4-3:2018