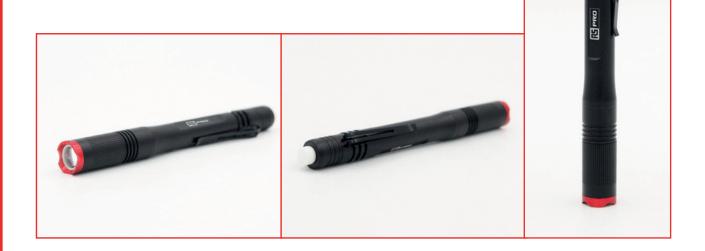

## **2xAAA Aluminium LED Penlight**

### **Technical Data**

180 Lumen white CREE XPG LED Tough aircraft-grade aluminium construction Easy twist flood-to-spot focus Pure white 6500k colour temperature Glow-in-the-Dark tail switch Flawless domed lens for smooth long distance beam Safety strobe function Aluminium pocket clip attachment IPX4 water resistant 1m impact resistant

Product Size: 16.5 × 16.5 × 150 mm Product Weight: 40.2g (not including batteries) Battery: 2 × AAA Alkaline Batteries (included)