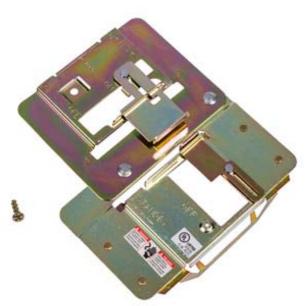

## **SIEMENS**

Data sheet US2:ECSBPK05

Siemens Low Voltage Residential Generators Standby power (Generators) - Generators: Accessories are Residential Enclosures Standby power (Generators). Sub Brand: Standby Power Systems Type: Manual Transfer Interlock Kit Application: For use on load centers or meter combinations that will accept a QNR/MD-TR frame circuit breaker next to a 2-pole circuit breaker Standard: UL/NEMA 1/3R Amperage Rating: 225A Mounting: Flush or Surface Length: 1 Width: 3 Height: 3

| mounting type                       | Flush or Surface                                                                                                                  |
|-------------------------------------|-----------------------------------------------------------------------------------------------------------------------------------|
| suitability for operation           | For use on load centers or meter combinations that will accept a QNR/MD-TR frame circuit breaker next to a 2-pole circuit breaker |
| Electricity                         |                                                                                                                                   |
| operating current at AC rated value | 225 A                                                                                                                             |
| Model                               |                                                                                                                                   |
| product brand name                  | Siemens                                                                                                                           |
| product sub brand name              | Standby Power Systems                                                                                                             |
| product type designation            | Manual Transfer Interlock Kit                                                                                                     |
| Mechanical Design                   |                                                                                                                                   |
| depth [in]                          | 1 in                                                                                                                              |
| height [in]                         | 3 in                                                                                                                              |
| width [in]                          | 3 in                                                                                                                              |
| General product approval            |                                                                                                                                   |
| certificate of suitability          | UL/NEMA 1/3R                                                                                                                      |
| last modified:                      | 08/20/2020                                                                                                                        |