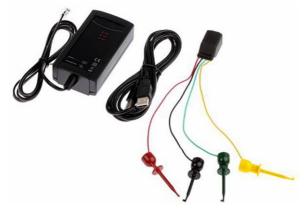

#### Description

 Loop Link 1926530 is a communications interface for configuration and monitoring of RS PRO PC-programmable devices using our Configuration Software.

#### **Technical characteristics**

 Loop Link 1926530 consists of a communication box with USB cable to the PC and necessary cables for connection to the devices. The communication box is supplied from the USB port of the PC.