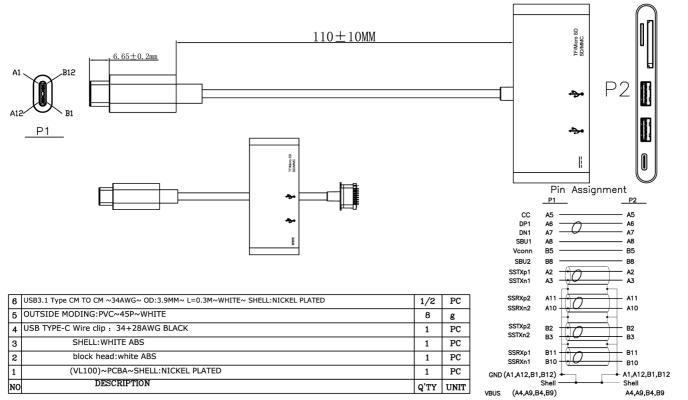

#### Stock number: 192-4704

The RS-PRO USB type C (male) to 2x USB type A, SD/Micro SD and USB type C (female) adapter allows you to connect two USB devices, such as keyboards, mice or printers to your computer. The type A ports support USB 3.0 Super Speed (5Gbps) transmission and are backwards compatible with USB2.0. The USB type C socket is for Power Delivery.