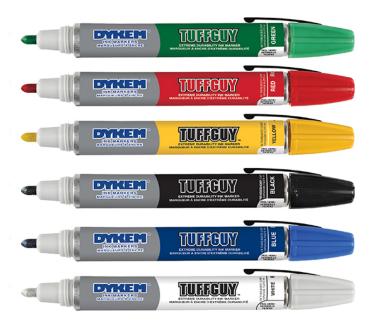

# **AVAILABLE IN**

| Color  | Marker Tip            | Units/Case | Part # |
|--------|-----------------------|------------|--------|
| red    | medium, felt<br>(#38) | 12         | 44819  |
| yellow | medium, felt<br>(#38) | 12         | 44401  |
| white  | medium, felt<br>(#38) | 12         | 44175  |
| green  | medium, felt<br>(#38) | 12         | 44177  |
| blue   | medium, felt<br>(#38) | 12         | 44179  |
| black  | medium, felt<br>(#38) | 12         | 44203  |