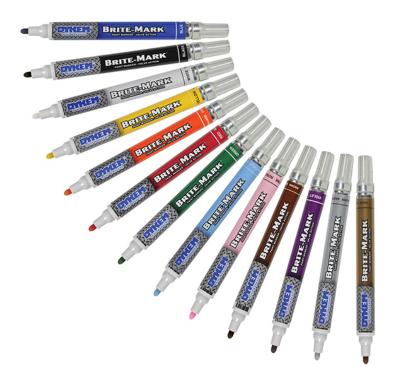

## **AVAILABLE IN**

| Color  | Marker Tip            | Units/Case | Part # |
|--------|-----------------------|------------|--------|
| black  | medium, felt<br>(#15) | 12         | 84002  |
| blue   | medium, felt<br>(#15) | 12         | 84001  |
| green  | medium, felt<br>(#15) | 12         | 84007  |
| red    | medium, felt<br>(#15) | 12         | 84006  |
| orange | medium, felt<br>(#15) | 12         | 84005  |
| white  | medium, felt<br>(#15) | 12         | 84003  |
| yellow | medium, felt<br>(#15) | 12         | 84004  |
| gold   | medium, felt<br>(#15) | 12         | 84051  |
| silver | medium, felt<br>(#15) | 12         | 84050  |
| violet | medium, felt<br>(#15) | 12         | 84019  |
| pink   | medium, felt<br>(#15) | 12         | 84009  |
| hrown  | madium falt           | 12         | ΩΛ∩1∩  |