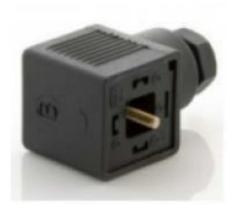

## **Datasheet DIN Connector Sockets, MER-209/S**

RS Stock number 811-8263

## **Specifications:**

Material Body:

2 Pole + Earth **Connection Type:** 250V AC Voltage:

N.A Approvals: N.A. Standard:

Screw-type Mounting:

ME-Socket - Non-illuminated Type:

Type B Socket Type: Mounting: M3 Screw Material For Rubber Gasket: Nitril / Silicon Nylon-6 GF

PG-9 Gland Size:

Black, Grey **Body Colours:** 

20 m Ohms max. Contact Resistance (Initial):

Copper Alloy, Tin plated **Current Caring Parts:** 

0°C to 90°C Permissible Temp. With/Without Load: 10A, 250VAC Rating: Terminals: Screw-type