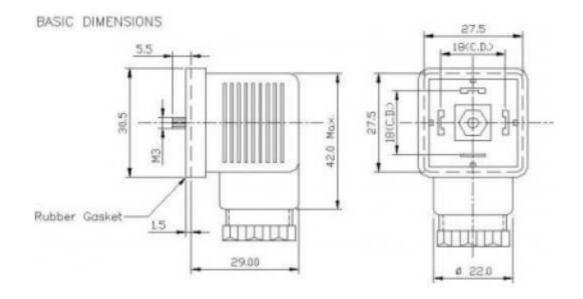

## **Datasheet DIN Connector Sockets, MER-209/S**

RS Stock number 811-8263



## **Specifications:**

Material Body:

2 Pole + Earth **Connection Type:** 250V AC Voltage:

N.A Approvals: N.A. Standard:

Screw-type Mounting:

ME-Socket - Non-illuminated Type:

Type B Socket Type: Mounting: M3 Screw Material For Rubber Gasket: Nitril / Silicon Nylon-6 GF

PG-9 Gland Size:

Black, Grey **Body Colours:** 

20 m Ohms max. Contact Resistance (Initial):

Copper Alloy, Tin plated **Current Caring Parts:** 

0°C to 90°C Permissible Temp. With/Without Load: 10A, 250VAC Rating: Terminals: Screw-type

2KV AC For 1 Minute. H. V. Breakdown Test: 100 M Ohms min. Insulation Resistance:





## **Unit mm**