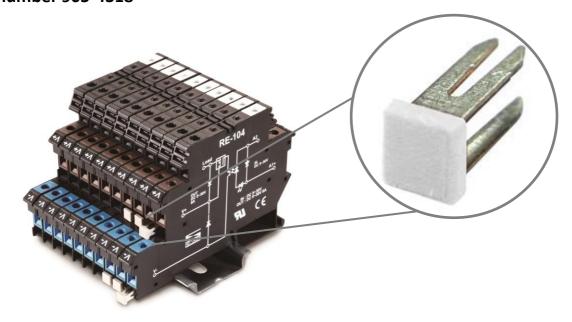

## **Optocoupler Accessory, Jumper Link**

RS Stock number 905-4318

| Can be used with Optocouplers: | 905-4283 |
|--------------------------------|----------|
|                                | 905-4292 |
|                                | 905-4295 |
|                                | 905-4299 |
|                                | 905-4309 |
|                                | 905-4302 |
|                                | 905-4306 |
|                                | 905-4315 |