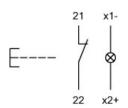

### Wiring diagram

#### Legend

Contacts: NC = Normally closed Switching action: B = Momentary