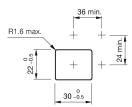

on.

Mounting cut-out Design

### Front

Front dimension Front bezel colour Front bezel material Front shape

Other Attributes Weight

Operating-/Indication part Lens illumination

IP-Rating Front protection

Connection Method Terminal

Actuator

Switching action Housing colour Housing material

### Switching element

Switching system Contacts Switching voltage Switching current Contact material

Function Illuminated pushbutton 22 mm x 30 mm flush

24 mm x 36 mm black Plastic rectangular

0,037 kg

Screw terminal

IP65

Momentary black Plastic

Snap-action switching element 1 NC 400 V AC 10 A Silver

eao

Stand: 02.11.2020

# EAO – Your Expert Partner for Human Machine Interfaces

## 22-212.011 - Illuminated pushbutton actuator

### Dimensions



X = Screw terminal

### Mounting cut-outs



### Wiring diagram



#### Legend

Contacts: NC = Normally closed Switching action: B = Momentary