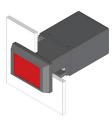

### 22-212.011 - Illuminated pushbutton actuator

Attention: The preview is based on a sample product. This can differ from your current configuration.

Mounting cut-out Design

### Front

Front dimension Front bezel colour Front bezel material Front shape

Other Attributes Weight

Operating-/Indication part Lens illumination

IP-Rating Front protection

Connection Method Terminal

Actuator