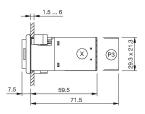

This can differ from your current configuration.

Mounting cut-out Design

### Front

Front dimension Front bezel colour Front bezel material Front shape

Other Attributes Weight

Operating-/Indication part Lens illumination

IP-Rating Front protection

Connection Method Terminal

Actuator

Switching action Housing colour Housing material

### Switching element

Switching system Contacts Switching voltage Switching current Contact material

Function Illuminated pushbutton 22 mm x 30 mm flush

24 mm x 36 mm black Plastic rectangular

0,037 kg

Screw terminal

IP65

Momentary black Plastic

Snap-action switching element 1 NC 400 V AC 10 A Silver

eao

Stand: 02.11.2020

# EAO – Your Expert Partner for Human Machine Interfaces

## 22-212.011 - Illuminated pushbutton actuator

### Dimensions



X = Screw terminal

### Mounting cut-outs



### Wiring diagram



#### Legend

Contacts: NC = Normally closed Switching action: B = Momentary