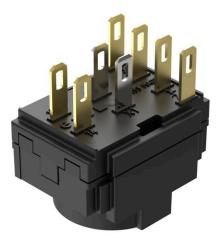

## 61-8212.22 - Switching element

1 NO

Gold

### 61-8212.22 - Switching element

Attention: The preview is based on a sample product. This can differ from your current configuration.

#### Attribute

Contacts Contact material Diode 1N4007 Operating Voltage/Current Switching current Switching system Switching voltage Switching voltage kind of Terminal Weight Switching rating

2 5 A Snap-action switching element 250 V AC/DC Plug-in terminal 0.007 kg 250 V AC/DC @ 5 A