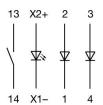

### Wiring diagrams

Additional information With lamp terminal Contacts: NC = Normally closed, NO = Normally open