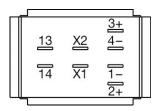

# EAO – Your Expert Partner for Human Machine Interfaces

## 61-8212.22 - Switching element

1 NO

Gold

### 61-8212.22 - Switching element



Attention: The preview is based on a sample product. This can differ from your current configuration.

#### Attribute

Contacts Contact material Diode 1N4007 Operating Voltage/Current Switching current Switching system Switching voltage Switching voltage kind of Terminal Weight Switching rating

2 5 A Snap-action switching element 250 V AC/DC Plug-in terminal 0.007 kg 250 V AC/DC @ 5 A



# EAO – Your Expert Partner for Human Machine Interfaces

# 61-8212.22 - Switching element

## **Component layouts**



### Wiring diagrams



Additional information With lamp terminal Contacts: NC = Normally closed, NO = Normally open