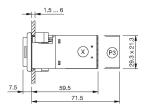

your current configuration.

#### Mounting

Mounting cut-out 22 mm x 30 mm

Design flush

Front

Front dimension 24 mm x 36 mm

Front bezel colour black
Front bezel material Plastic
Front shape rectangular

Other Attributes

Weight 0,044 kg

Operating-/Indication part

Lens illumination

**IP-Rating** 

Front protection IP65

**Connection Method** 

Terminal Screw terminal

**Actuator** 

Switching action Momentary
Housing colour black
Housing material Plastic

Switching element

Switching system Snap-action switching element

Contacts 1 NC + 1 NO
Switching voltage 400 V AC
Switching current 10 A
Contact material Silver

**Function** 

Illuminated pushbutton

# EAO – Your Expert Partner for **Human Machine Interfaces**

## 22-215.011 - Illuminated pushbutton actuator

### **Dimensions**



X = Screw terminal

## **Mounting cut-outs**



## Wiring diagram



## Legend

Contacts: NC = Normally closed, NO = Normally open Switching action: B = Momentary