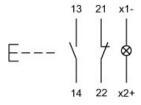

## Wiring diagram

## Legend

Contacts: NC = Normally closed, NO = Normally open Switching action: B = Momentary