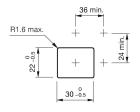

## **Mounting cut-outs**

#### Mounting

Mounting cut-out 22 mm x 30 mm

Design flush

Front

Front dimension 24 mm x 36 mm

Front bezel colour black
Front bezel material Plastic
Front shape rectangular

Other Attributes

Weight 0,044 kg