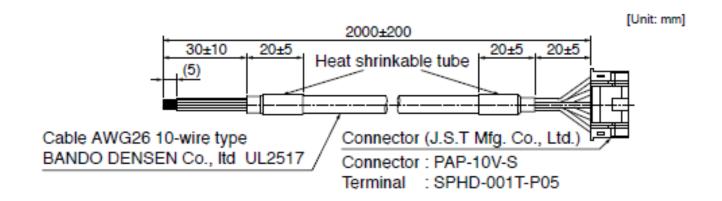

## Control signal cable DV0PM20076 (cable with an I/O connector) for MINAS BL series

Pin assigment for GV, KV types

| Terminal number | Terminal symbol | Terminal name                               |  |
|-----------------|-----------------|---------------------------------------------|--|
| 1               | I1"¹            | Signal input 1                              |  |
| 2               | I2"¹            | Signal input 2                              |  |
| 3               | I3'¹            | Signal input 3                              |  |
| 4               | I4"¹            | Signal input 4                              |  |
| 5               | I5"             | Signal input 5                              |  |
| 6               | GND′³           | Signal ground                               |  |
| 7               | FIN             | For speed setting Input                     |  |
| 8               | +5V             | The power supply for external speed setting |  |
| 9               | 01*1            | Signal output 1                             |  |
| 10              | 02*1            | Signal output 2                             |  |

Pin assigment for GP types

|  | Terminal number | Terminal symbol | Terminal name      |
|--|-----------------|-----------------|--------------------|
|  | 1               | I1"             | Signal input 1     |
|  | 2               | 12"             | Signal input 2     |
|  | 3               | 13*1            | Signal input 3     |
|  | 4               | (NC)            | _                  |
|  | 5               | I4*1            | Signal input 4     |
|  | 6               | GND             | Control ground     |
|  | 7               | (NC)            | _                  |
|  | 8               | +5V             | Power supply       |
|  | 9               | 01*1            | Signal<br>output 1 |
|  | 10              | 02*1            | Signal<br>output 2 |