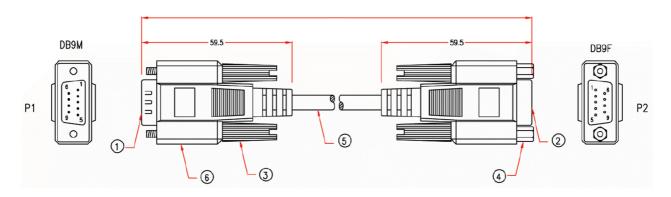

## RS PRO 5m D9 Way M to D9 Way Female Straight Through Cable

**Stock number: 182-8783** 

Our RS PRO 5m D9 male to D9 female is wire pin to pin has a grey PVC cable flex.

The connector hoods are made from grey PVC and have a strain relief on the end of the hood to support the cable and to stop the cable from splitting around the hood. The female connector also has hex nuts to secure the cable when connected.

The cable flex has an outer diameter of 5mm and 28awg, the connectors have gold flash pins to help stop corrosion.

The cable can be used to extend serial cables.

| P1     | P2         |
|--------|------------|
| 1      | <br>1      |
| 2      | <br>2      |
| 3      | <br>3      |
| 4      | <br>4      |
| 5      | <br>5      |
| 6      | 6          |
| 7      | <br>7      |
| 8      | <br>8      |
| 9      | <br>9      |
| SHIELD | <br>SHIELD |

| 6 | MOLDED PVC GREY                                                         |
|---|-------------------------------------------------------------------------|
| 5 | 9C 28AWG, ALUM-MYLAR FOIL SHIELDING WITH DRAIN WIRE, OD 5.0 JACKET GREY |
| 4 | HEX-NUT 5*6.6mm                                                         |
| 3 | MOLDED THUMBSCREW #4-40, GREY                                           |
| 2 | DB9 FEMALE, GOLD FLASH ON CONTACTS, BLUE INSULATOR                      |
| 1 | DB9 MALE, GOLD FLASH ON CONTACTS, BLUE INSULATOR                        |