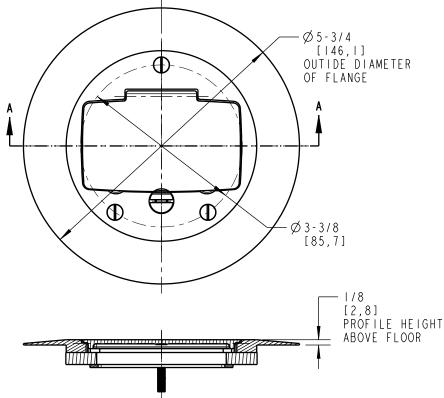

## P60-CACP-GFCI, P60-CACP-GFI-AL

SECTION A-A

PROJECT NO: \*\*\*\*

|  | GENERAL NOTES                                                                                | Thom<br>www.tnb.com |                                        |           |          |             |  |
|--|----------------------------------------------------------------------------------------------|---------------------|----------------------------------------|-----------|----------|-------------|--|
|  | I. ALL DIMENSIONS ARE FOR REFERENCE ONLY. 2. DIMENSIONS IN BRACKETS [ ] ARE IN METRIC UNITS. |                     |                                        |           |          |             |  |
|  |                                                                                              | DESCRIPTION:        | PETION: P60-CACP-GFCI, P60-CACP-GFI-AL |           |          |             |  |
|  | REVISIONS                                                                                    | CARPET PLATE, GFCI  |                                        |           |          |             |  |
|  | A SEE ECN ( **** )                                                                           | CANLT TEATE, OF OF  |                                        |           |          | 1 01        |  |
|  | FOR APPROVAL SIGNATURES                                                                      | ORIGINAL PROJE      | CT NO / ECN NO                         | SHEET NO: | REV. NO: | DRAWING NO: |  |
|  | & RELEASE DATE.                                                                              |                     |                                        |           | Ι Λ      | MCD 003     |  |