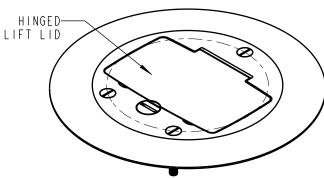

## FEATURES:

- INTEGRATED CARPET PLATE AND GFC1 FLOOR PLATE IN ONE UNIT
- FOR USE WITH 68P, 68 AND 600 SERIES FLOOR BOXES

A Member of the ABB Group

WSD-002611

- AVAILABLE IN SOLID BRASS OR ALUMINUM MATERIAL
- FURNISHED WITH SEALING GASKET AND MATCHING 8-32 X I" SCREWS