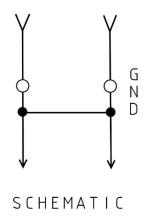

## **BU-PMDP-S-@**

(Solderless, Stackable Dual Banana Plug with Shorting Bar)

- The BU-PMDP-S is a stackable, dual 4mm banana plug with industry standard 0.75" center-to-center plug spacing. Includes an internal shorting bar which shorts the two banana plugs together.
- Overall length 1.58" (40.13mm), banana jack spacing = 0.75" (19.05mm)
- Wires can be attached by the axial setscrews.