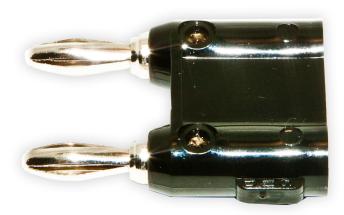

## **BU-PMDP-S-@**

(Solderless, Stackable Dual Banana Plug with Shorting Bar)

- The BU-PMDP-S is a stackable, dual 4mm banana plug with industry standard 0.75" center-to-center plug spacing. Includes an internal shorting bar which shorts the two banana plugs together.
- Overall length 1.58" (40.13mm), banana jack spacing = 0.75" (19.05mm)
- Wires can be attached by the axial setscrews.

| • | Material: | Banana plug | Nickel-plated beryllium copper |
|---|-----------|-------------|--------------------------------|
|   |           | Body        | Polypropylene                  |
| • | Rating:   | Current     | 15 Amps                        |