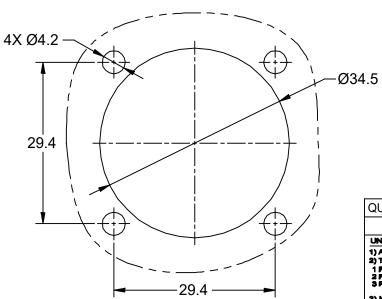

LESS THAN 2 MILLIAMP S CURRENT IEAKAGE @ 5000 VOLTS A C

- 2.5 DEGREE OF PROTECTION: I P67 (MATED CONDITION)
- 2.6 DEGREE OF POLLUTION: 3 PER UL840
- 2.7 OVERVOLTAGE CATEGORY: I II PER UL840
- 2.8 MATING CYCLE DURABILITY: >100 CYCLES
- 2.9 RoHS COMPLIANT
- 3. ALL DIMENSIONS ARE FOR REFER ENCE USE ONLY.
- 4. "\*" DENOTE KEY POSTION OF "N ","W","X","Y" OR "Z".