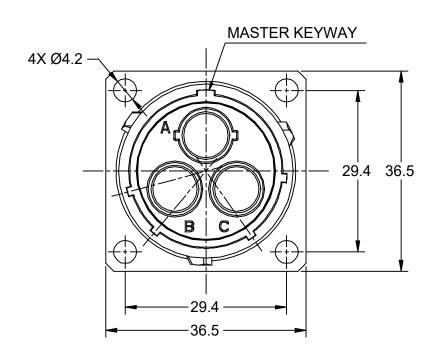

LESS THAN 2 MILLIAMP S CURRENT IEAKAGE @ 5000 VOLTS A C

- 2.5 DEGREE OF PROTECTION: I P67 (MATED CONDITION)
- 2.6 DEGREE OF POLLUTION: 3 PER UL840
- 2.7 OVERVOLTAGE CATEGORY: I II PER UL840
- 2.8 MATING CYCLE DURABILITY: >100 CYCLES
- 2.9 RoHS COMPLIANT
- 3. ALL DIMENSIONS ARE FOR REFER ENCE USE ONLY.
- 4. "\*" DENOTE KEY POSTION OF "N ","W","X","Y" OR "Z".