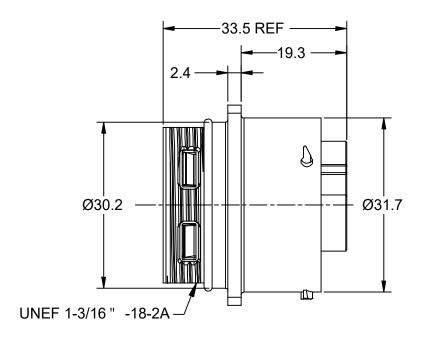

## NOTES:

- 1. MATERIAL:
  - 1.1 HOUSING BODY: ZINC DIE- CAST, NICKEL PLATED
  - 1.2 INSULATION INSERT: PA66, UL94 V0
  - 1.3 SEAL: SILICONE RUBBER
- 2. SPECIFICATIONS:
  - 2.1 CURRENT RATING: 86 AMPS MAX.
  - 2.2 VOLTAGE RATING: 630 V A C/DC
  - 2.3 OPERATING TEMPERATURE: -40°C TO +125°C
  - 2.4 DIELECTRIC WITHSTANDING VOLTAGE:

LESS THAN 2 MILLIAMP S CURRENT IEAKAGE @ 5000 VOLTS A C

- 2.5 DEGREE OF PROTECTION: I P67 (MATED CONDITION)
- 2.6 DEGREE OF POLLUTION: 3 PER UL840
- 2.7 OVERVOLTAGE CATEGORY: I II PER UL840
- 2.8 MATING CYCLE DURABILITY: >100 CYCLES
- 2.9 RoHS COMPLIANT
- 3. ALL DIMENSIONS ARE FOR REFER ENCE USE ONLY.
- 4. "\*" DENOTE KEY POSTION OF "N ","W","X","Y" OR "Z".