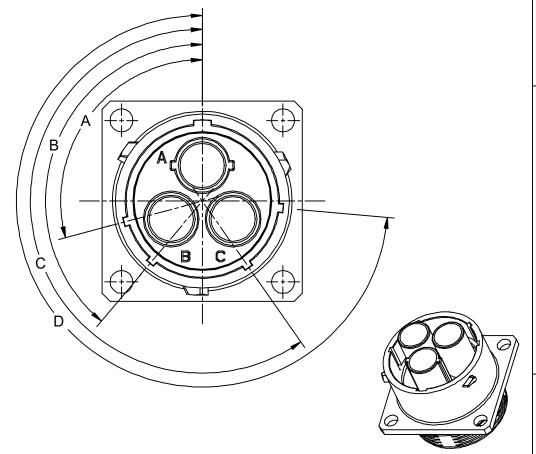

LESS THAN 2 MILLIAMP S CURRENT IEAKAGE @ 5000 VOLTS A C

- 2.5 DEGREE OF PROTECTION: I P67 (MATED CONDITION)
- 2.6 DEGREE OF POLLUTION: 3 PER UL840
- 2.7 OVERVOLTAGE CATEGORY: I II PER UL840
- 2.8 MATING CYCLE DURABILITY: >100 CYCLES
- 2.9 RoHS COMPLIANT
- 3. ALL DIMENSIONS ARE FOR REFER ENCE USE ONLY.
- 4. "\*" DENOTE KEY POSTION OF "N ","W","X","Y" OR "Z".

PANEL CUT OUT REFERENCE

| KEY POS | PART NUMBER | Α    | В    | С    | D    |
|---------|-------------|------|------|------|------|
| N       | RTHP0203SNH | 105° | 140° | 215° | 265° |
| W       | RTHP0203SWH | 79°  | 140° | 215° | 265° |
| Χ       | RTHP0203SXH | 105° | 126° | 215° | 265° |
| Υ       | RTHP0203SYH | 105° | 140° | 215° | 259° |
| Z       | RTHP0203SZH | 105° | 140° | 215° | 330° |