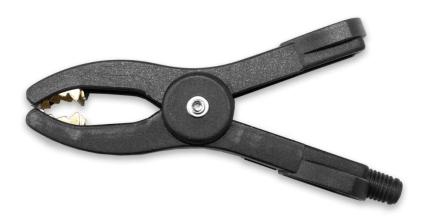

## **BU-111-@**

(Insulated Mid-size Kelvin Battery Clip)

- The BU-111 is a mid-size Kelvin battery clip (jaws electrically isolated). Used for accurate electrical impedance measurement.
- Overall length 4.2" (107mm), overall width 0.88" (22mm), overall height 2.1" (53mm), jaws open to maximum of 1.0" (25mm)
- Connects to wire up to 10 AWG via solder connection.

Material: Body Nylon

Jaws Solid brass

• Rating: Current 50 Amps

• Color: The "@" in the model number indicates color.

Available colors are: -0 Black, -2 Red

RoHS 3 compliant

Toll Free: 800.955.2629

Phone: 330.780.2525 Fax: 330.780.2524