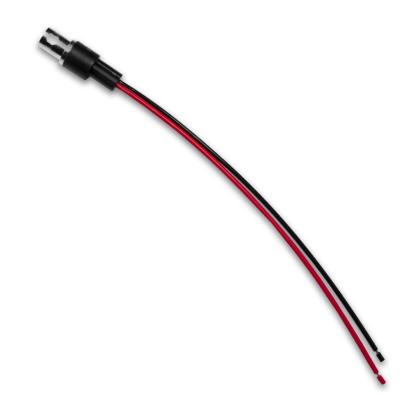

## BU-5200-A-XX

(Test Lead: BNC Female Breakout to Tinned End Wires)

- The BU-5200-A is a BNC female breakout to tinned end wires test lead.
- Constructed with a PVC-jacketed, 20 AWG (41/36) tinned copper wire rated to 105°C.
- Material: BNC Body Tarnish-resistant, plated brass Center contact Housing ABS
- Ratings: Current 5 Amps Voltage Hands-free testing to 300 VRMS
- Length: The "XX" in the model number indicates wire length in inches. Standard lengths: 4"
- RoHS 3 compliant