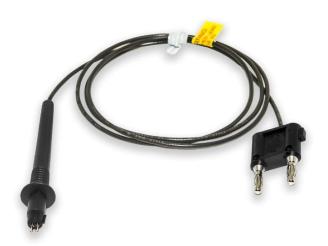

## BU-7042-F-XX-@

(Dual Tip Probe Test Lead, Kelvinized)

- The BU-7042-F is a test lead with a Kelvinized, dual, pogo tipped test probe (probe tips electrically isolated). Each probe tip is spring loaded to promote solid contact when the probe is held at an angle or the surface being tested is uneven.
- The tab at the end of the probe corresponds to the tab on the dual 4mm banana plug.
- The connecting cable is RG174 and has a 50 Ohm impedance. The pin spacing on the probe is 0.124".