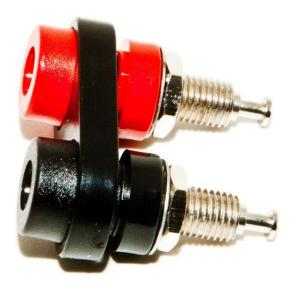

## BU-P2269

(Double Banana Jack, Panel Mount)

- The BU-P2269 is a mountable double banana jack. Can be mounted to panels up to 0.25" thick. Wire can be soldered to pin ends.
- Material: Body Nylon Contacts Nickel-plated brass
- Overall length 1.22" (30.99mm), overall width 1.38" (35.05mm)
- Mounting:
  - Mount thru panels up to 0.25" (6.35mm) thick. Recommended panel cutout is 2X Ø0.375" (9.52mm) holes spaces 0.75" (19.05mm) apart center-to-center.
- Ratings:
  - o Amperage: 15 Amps
  - Voltage: Hand-held 30 VAC/60VDC