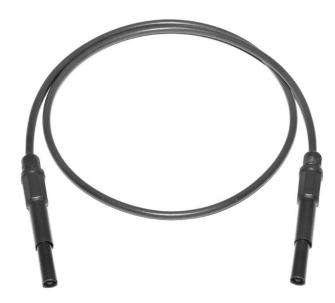

## BU-P4911A-XX-@

(Test Lead: Retractable Banana Plug, 18 AWG)

- The BU-P4911A is a test lead with spring-loaded, retractable banana plugs at both ends. Banana plugs fit all standard 4mm banana jacks.
- Constructed with 18 AWG PVC-jacketed wire.
- Rating: Current 20 Amps Voltage Hands-free testing to 1000V
- The "XX" in the model number represents the overall length in inches. Standard lengths are: 12", 24", 36", 60"
- Color: The "@" in the model number indicates color. Available colors are: -0 Black, -2 Red (other colors available upon request)
- RoHS 3 compliant