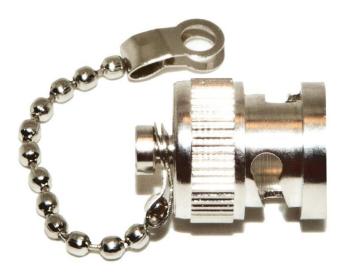

## BU-P3839

(BNC Female Cap with Bead Chain)

- Mueller's BU-P3839 is a non-shorting cap for female BNC connectors which is used to cap off and protect sensitive instrument inputs that use a female BNC connector. Includes attached bead chain for attaching cap to panel board or test lead.
- Cap length 0.58" (14.73mm), bead chain length = 2.25" (57.15mm), bead chain terminal ID = 0.14" (3.56mm)
- Material: Body Nickel-plated brass
  Gasket Silicone
- Ratings: Temperature -50°C to 105°C
- RoHS 3 compliant, exemption 6c