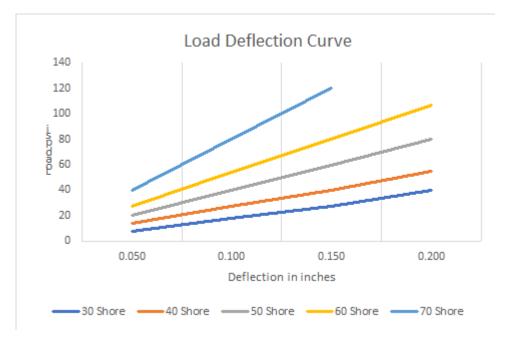

## LOAD RATINGS per SQUARE

| Durometer   | Recommended<br>Load per 2×2" sq.<br>(lbs) (kg) |     | Recommended<br>Load per Area<br>(lbs/in²) (kg/mm²) {kPa} |      |     | Maximum<br>Load per Area<br>(lbs/in²) (kg/mm²) {kPa} |      |     |
|-------------|------------------------------------------------|-----|----------------------------------------------------------|------|-----|------------------------------------------------------|------|-----|
| 30          | 80                                             | 35  | 20                                                       | .014 | 138 | 27                                                   | .019 | 186 |
| 40          | 120                                            | 55  | 30                                                       | .021 | 207 | 40                                                   | .028 | 276 |
| Standard 50 | 180                                            | 80  | 45                                                       | .032 | 310 | 60                                                   | .042 | 414 |
| 60          |                                                | 110 | 60                                                       | .042 | 414 | 80                                                   | .056 | 552 |
| 70          | 360                                            | 165 | 90                                                       | .063 | 621 | 120                                                  | .084 | 827 |