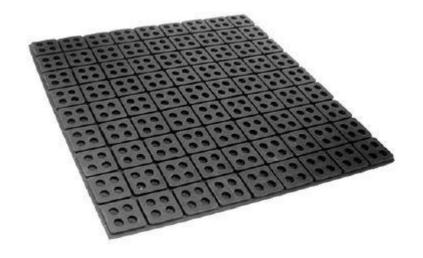

## General

These general purpose Waffle Rubber Mounting Pads are one of a portfolio of solutions for noise and vibration reduction in applications where bolting needs to be avoided.

The Waffle Pad has a cup design on both sides that creates a suction effect on the mating surfaces to provide positive grip, isolating the equipment and stopping movement.

Re-usable when machinery is moved or relocated. Lightweight for ease of handling and installation.

The 2" (50mm) squares are separated by a thin web of material that is easily cut to size on site.