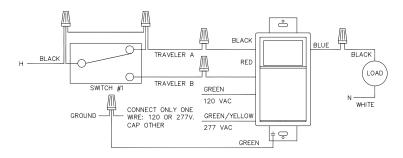

### **WIRING DIAGRAM**

WIRING DIAGRAM: 3 WAY INSTALLATION SS703Z CONNECT A WIRE INSIDE THE GANG-BOX BETWEEN TRAVELER A AND HOT