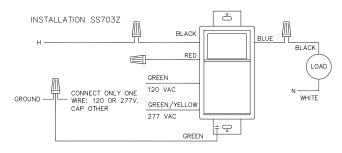

### **WIRING DIAGRAM**

WIRING DIAGRAM: 3 WAY INSTALLATION SS703Z CONNECT A WIRE INSIDE THE GANG-BOX BETWEEN TRAVELER A AND HOT