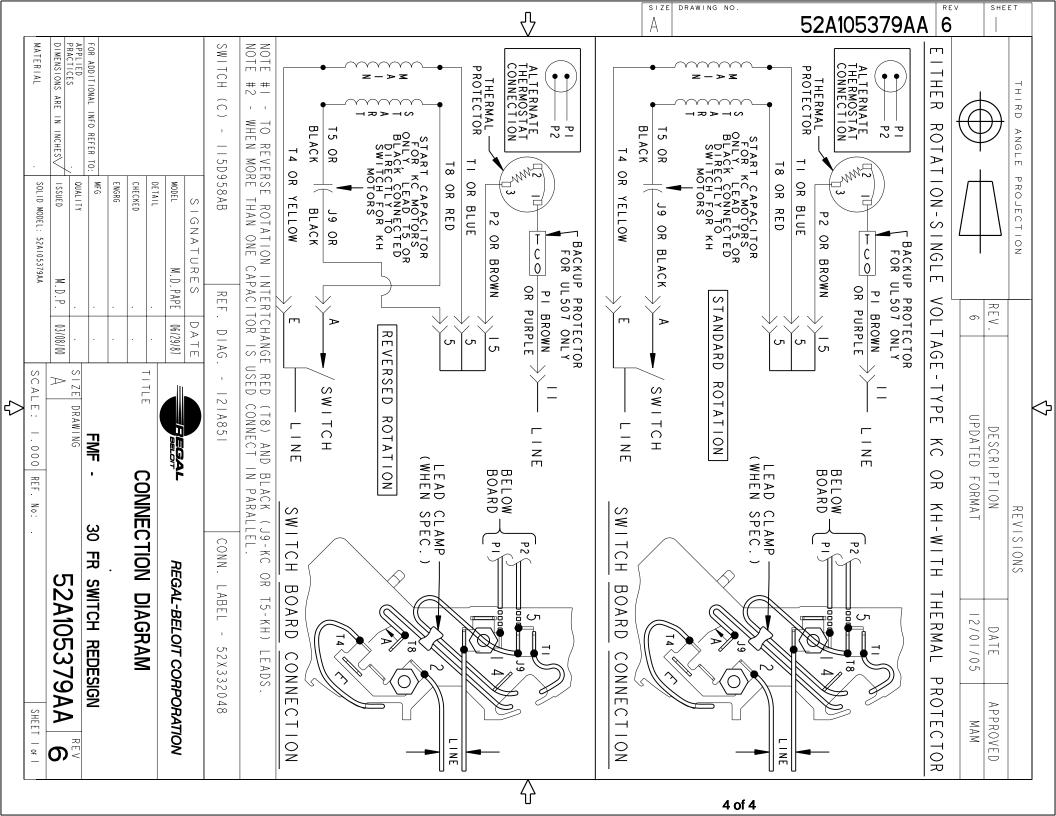

## **Technical Specifications**

| Electrical Type   | Split Phase    | Starting Method       | SM                         |
|-------------------|----------------|-----------------------|----------------------------|
| Poles             | 8              | Rotation              | Counterclockwise/Clockwise |
| Mounting          | Resilient Base | Motor Orientation     | ANY                        |
| Drive End Bearing | BALL           | Opp Drive End Bearing | Ball                       |
| Frame Material    | Rolled Steel   | Overall Length        | 10.88 in                   |
| Frame Length      | 6.55 in        | Shaft Diameter        | 0.630 in                   |
| Shaft Extension   | 1.88 in        | Thru-bolts Extension  | 0 in                       |
| Outline Drawing   | 52A109511P2    | Connection Drawing    | 52A105379AA                |