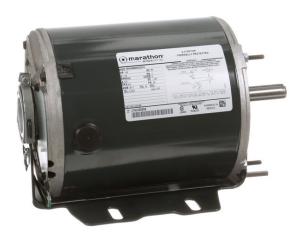

## PRODUCT INFORMATION PACKET

Model No: 5KH46MN3021X Catalog No: HG155

1/8 HP Fan and Blower HVAC/R Motor, 1 phase, 900 RPM, 115 V, 56 Frame, ODP

**Self Cooled Motors** 

Regal and Marathon are trademarks of Regal Beloit Corporation or one of its affiliated companies.

## Nameplate Specifications

| Output HP              | 0.13 Hp    | Output KW                  | 0.10 kW    |  |
|------------------------|------------|----------------------------|------------|--|
| Frequency              | 60 Hz      | Voltage                    | 115 V      |  |
| Current                | 4.6 A      | Speed                      | 850 rpm    |  |
| Service Factor         | 1.4        | Phase                      | 1          |  |
| Efficiency             | 40 %       | Power Factor               | 0          |  |
| Duty                   | Continuous | Insulation Class           | В          |  |
| Design Code            | -          | KVA Code                   | S          |  |
| Frame                  | 56         | Enclosure                  | Drip Proof |  |
| Thermal Protection     | AUTO       | Ambient Temperature        | 40 °C      |  |
| Drive End Bearing Size | 6203       | Opp Drive End Bearing Size | 6203       |  |
| UL                     | Recognized | CSA                        | Yes        |  |
| CE                     | N          |                            |            |  |

## **Technical Specifications**

| Electrical Type   | Split Phase    | Starting Method       | SM                         |
|-------------------|----------------|-----------------------|----------------------------|
| Poles             | 8              | Rotation              | Counterclockwise/Clockwise |
| Mounting          | Resilient Base | Motor Orientation     | ANY                        |
| Drive End Bearing | BALL           | Opp Drive End Bearing | Ball                       |
| Frame Material    | Rolled Steel   | Overall Length        | 10.88 in                   |
| Frame Length      | 6.55 in        | Shaft Diameter        | 0.630 in                   |
| Shaft Extension   | 1.88 in        | Thru-bolts Extension  | 0 in                       |
| Outline Drawing   | 52A109511P2    | Connection Drawing    | 52A105379AA                |