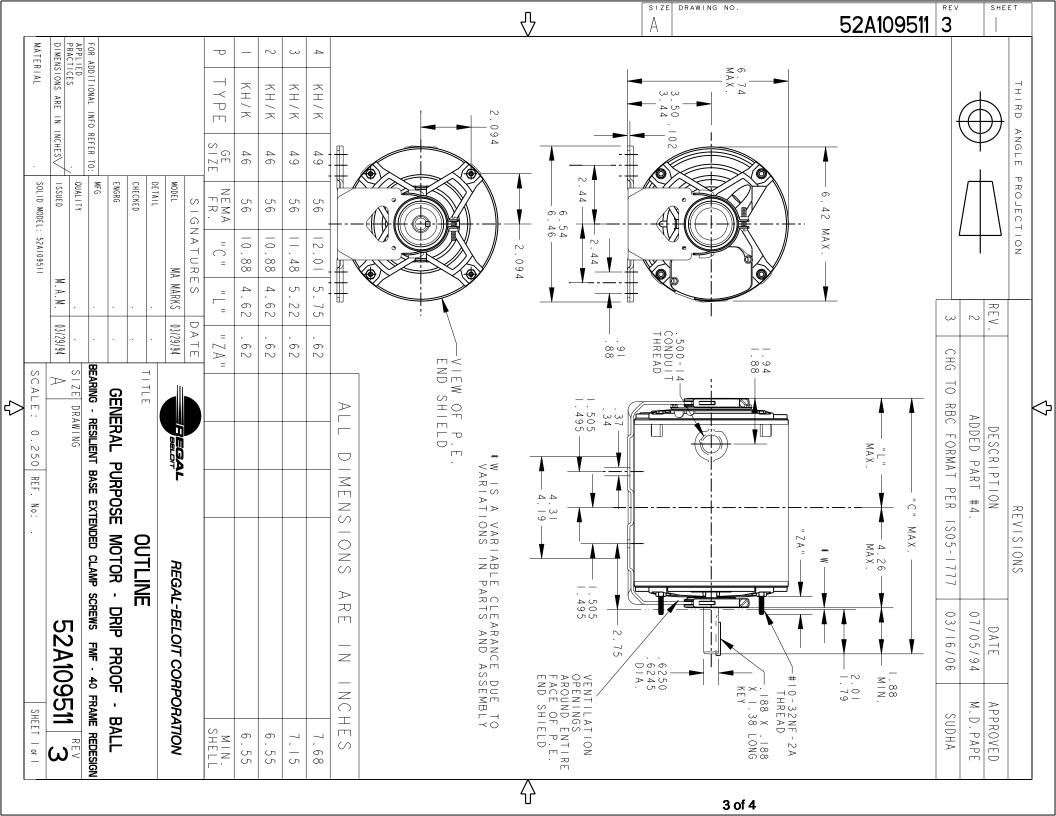

## **Technical Specifications**

| Electrical Type   | Split Phase    | Starting Method       | SM                         |
|-------------------|----------------|-----------------------|----------------------------|
| Poles             | 8              | Rotation              | Counterclockwise/Clockwise |
| Mounting          | Resilient Base | Motor Orientation     | ANY                        |
| Drive End Bearing | BALL           | Opp Drive End Bearing | Ball                       |
| Frame Material    | Rolled Steel   | Overall Length        | 10.88 in                   |
| Frame Length      | 6.55 in        | Shaft Diameter        | 0.630 in                   |
| Shaft Extension   | 1.88 in        | Thru-bolts Extension  | 0 in                       |
| Outline Drawing   | 52A109511P2    | Connection Drawing    | 52A105379AA                |