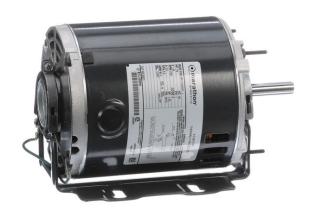

## PRODUCT INFORMATION PACKET

Model No: 048S17D2055 Catalog No: B303 1/4,1725,DP,48Y,1/60/115 Fan and Blower

Regal and Marathon are trademarks of Regal Beloit Corporation or one of its affiliated companies.

## Product Information Packet: Model No: 048S17D2055, Catalog No:B303 1/4,1725,DP,48Y,1/60/115