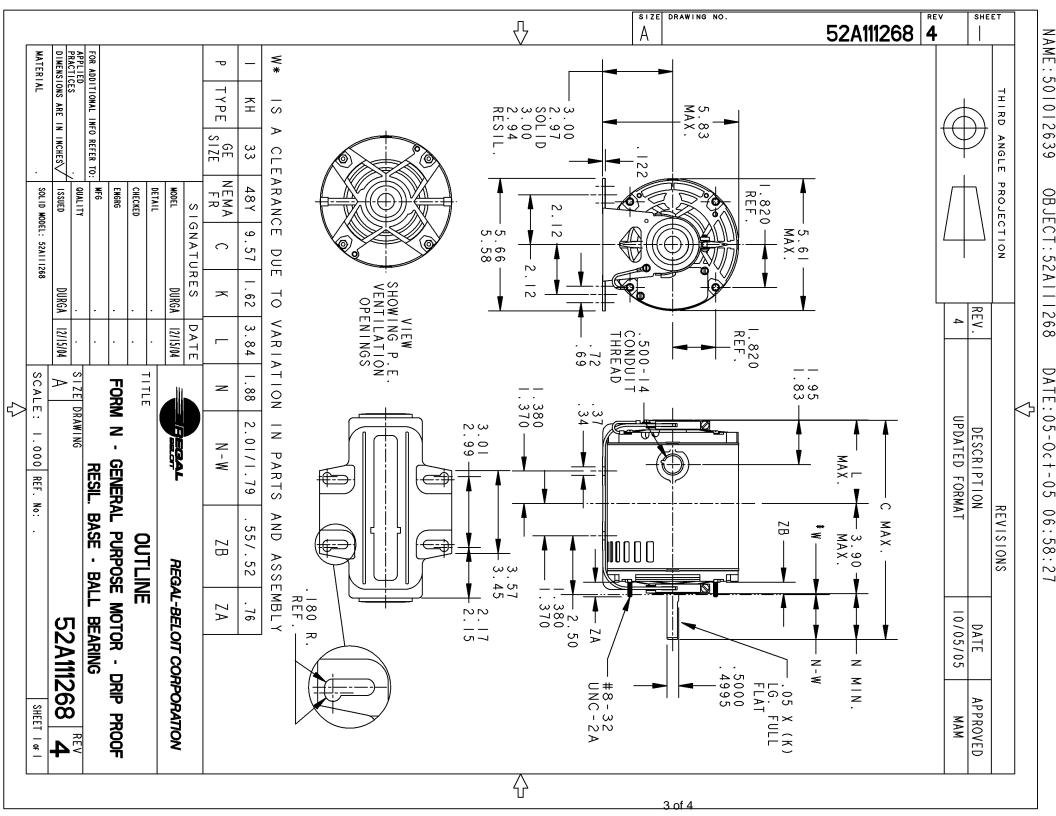

## **Technical Specifications**

| Electrical Type   | Split Phase                     | Starting Method       | Across The Line            |
|-------------------|---------------------------------|-----------------------|----------------------------|
| Poles             | 4                               | Rotation              | Selective Counterclockwise |
| Mounting          | Resilient Base - Extended Studs | Motor Orientation     | Horizontal                 |
| Drive End Bearing | Ball                            | Opp Drive End Bearing | Ball                       |
| Frame Material    | Rolled Steel                    | Shaft Type            | Single Special Extension   |
| Overall Length    | 9.57 in                         | Shaft Diameter        | 0.500 in                   |
| Shaft Extension   | 1.87 in                         | Assembly/Box Mounting | F1 Only                    |
| Outline Drawing   | 52A111268P1                     | Connection Diagram    | 52A105379AA                |