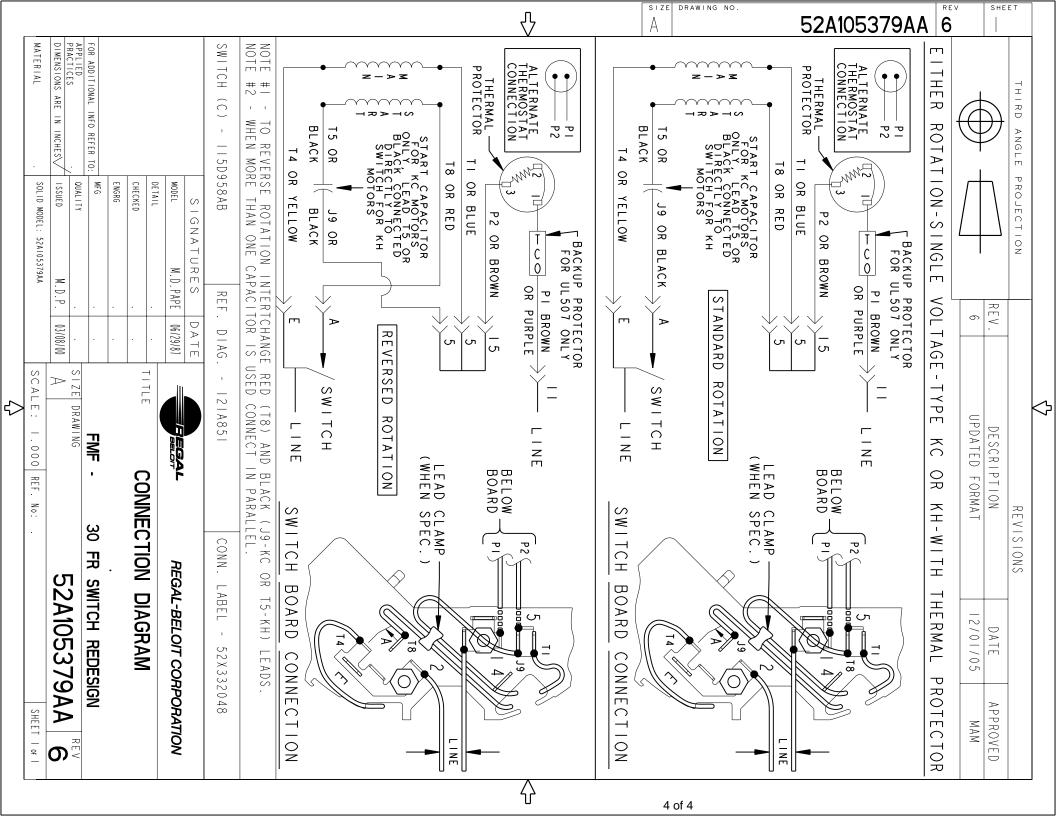

## **Technical Specifications**

| Electrical Type   | Split Phase                     | Starting Method       | Across The Line            |
|-------------------|---------------------------------|-----------------------|----------------------------|
| Poles             | 4                               | Rotation              | Selective Counterclockwise |
| Mounting          | Resilient Base - Extended Studs | Motor Orientation     | Horizontal                 |
| Drive End Bearing | Ball                            | Opp Drive End Bearing | Ball                       |
| Frame Material    | Rolled Steel                    | Shaft Type            | Single Special Extension   |
| Overall Length    | 9.57 in                         | Shaft Diameter        | 0.500 in                   |
| Shaft Extension   | 1.87 in                         | Assembly/Box Mounting | F1 Only                    |
| Outline Drawing   | 52A111268P1                     | Connection Diagram    | 52A105379AA                |