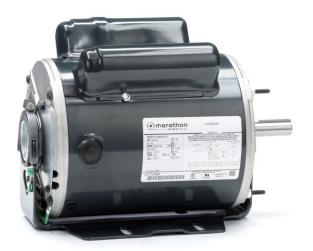

## PRODUCT INFORMATION PACKET

Model No: 5KCR49PN3011 Catalog No: C420

3/4-1/4 HP 2 speed Fan and Blower HVAC/R Motor, 1 phase, 1800/1800 RPM, 115 V, 56 Frame, ODP

**Self Cooled Motors** 

Regal and Marathon are trademarks of Regal Beloit Corporation or one of its affiliated companies.

## Nameplate Specifications

| Output HP                  | 3/4-1/4 Hp | Output KW              | 0.56 kW       |
|----------------------------|------------|------------------------|---------------|
| Frequency                  | 60 Hz      | Voltage                | 115 V         |
| Current                    | 9.0,6.4 A  | Speed                  | 1725/1140 rpm |
| Service Factor             | 1.25       | Phase                  | 1             |
| Efficiency                 | 70 %       | Power Factor           | 84.7          |
| Duty                       | Continuous | Insulation Class       | В             |
| KVA Code                   | J          | Frame                  | 56            |
| Enclosure                  | Drip Proof | Thermal Protection     | N/R           |
| Ambient Temperature        | 40 °C      | Drive End Bearing Size | 6203          |
| Opp Drive End Bearing Size | 6203       | UL                     | Recognized    |
| CSA                        | Yes        | CE                     | N             |

## **Technical Specifications**

| Electrical Type    | Capacitor Start Capacitor Run | Starting Method       | SM                         |
|--------------------|-------------------------------|-----------------------|----------------------------|
| Poles              | 4                             | Rotation              | Counterclockwise/Clockwise |
| Mounting           | Resilient Base                | Motor Orientation     | ANY                        |
| Drive End Bearing  | BALL                          | Opp Drive End Bearing | Ball                       |
| Frame Material     | Rolled Steel                  | Overall Length        | 11.48 in                   |
| Frame Length       | 7.15 in                       | Shaft Diameter        | 0.630 in                   |
| Shaft Extension    | 1.88 in                       | Thru-bolts Extension  | 0 in                       |
| Connection Drawing | 52A106478AA                   | Outline Drawing       | 52A109607P1                |