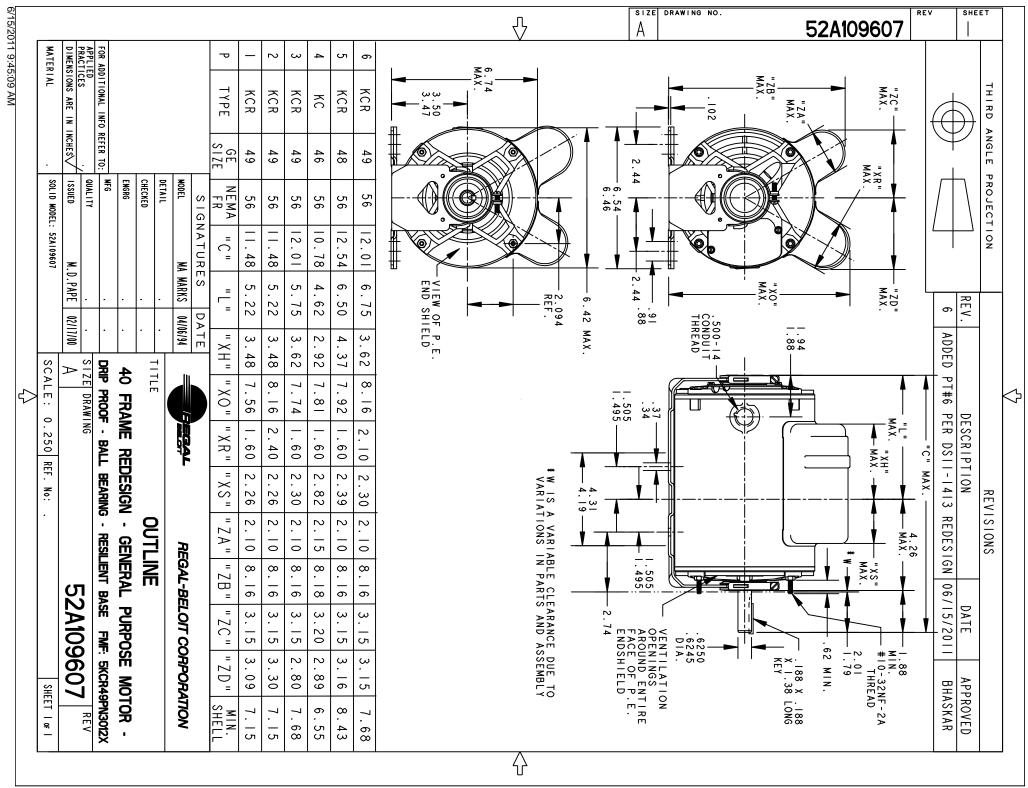

## **Technical Specifications**

| Electrical Type    | Capacitor Start Capacitor Run | Starting Method       | SM                         |
|--------------------|-------------------------------|-----------------------|----------------------------|
| Poles              | 4                             | Rotation              | Counterclockwise/Clockwise |
| Mounting           | Resilient Base                | Motor Orientation     | ANY                        |
| Drive End Bearing  | BALL                          | Opp Drive End Bearing | Ball                       |
| Frame Material     | Rolled Steel                  | Overall Length        | 11.48 in                   |
| Frame Length       | 7.15 in                       | Shaft Diameter        | 0.630 in                   |
| Shaft Extension    | 1.88 in                       | Thru-bolts Extension  | 0 in                       |
| Connection Drawing | 52A106478AA                   | Outline Drawing       | 52A109607P1                |