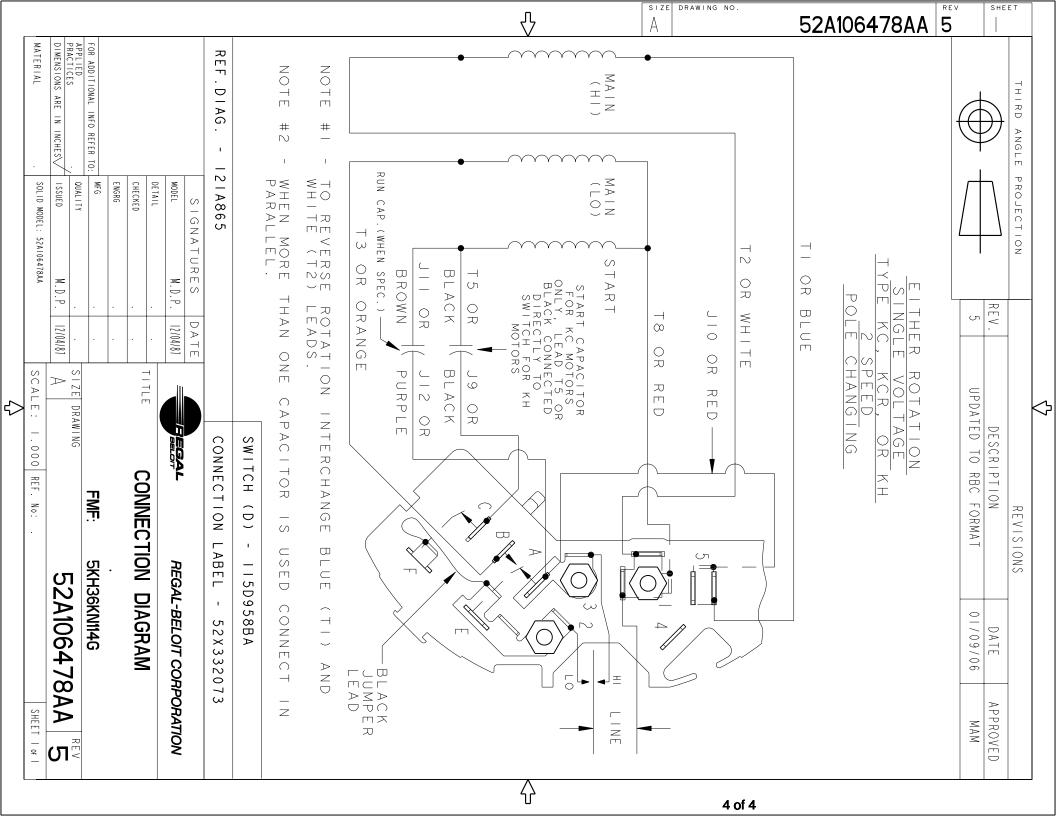

## **Technical Specifications**

| Electrical Type    | Capacitor Start Capacitor Run | Starting Method       | SM                         |
|--------------------|-------------------------------|-----------------------|----------------------------|
| Poles              | 4                             | Rotation              | Counterclockwise/Clockwise |
| Mounting           | Resilient Base                | Motor Orientation     | ANY                        |
| Drive End Bearing  | BALL                          | Opp Drive End Bearing | Ball                       |
| Frame Material     | Rolled Steel                  | Overall Length        | 11.48 in                   |
| Frame Length       | 7.15 in                       | Shaft Diameter        | 0.630 in                   |
| Shaft Extension    | 1.88 in                       | Thru-bolts Extension  | 0 in                       |
| Connection Drawing | 52A106478AA                   | Outline Drawing       | 52A109607P1                |