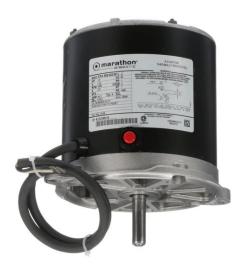

## PRODUCT INFORMATION PACKET

Model No: 048S34S361 Catalog No: O100 1/7,3450,SEMI,48M,1/60/115 Single Phase

Regal and Marathon are trademarks of Regal Beloit Corporation or one of its affiliated companies.

## **Nameplate Specifications**

| Output HP                     | 0.14 Hp             | Output KW                                  | 0.11 kW        |
|-------------------------------|---------------------|--------------------------------------------|----------------|
| Frequency                     | 60 Hz               | Voltage                                    | 115 V          |
| Current                       | 2.3 A               | Speed                                      | 3450 rpm       |
| Service Factor                | 1                   | Phase                                      | 1              |
| Efficiency                    | 46.5 %              | Duty                                       | Continous      |
| Insulation Class              | В                   | Design Code                                | NO DESIGN CODE |
|                               |                     |                                            |                |
| KVA Code                      | V                   | Frame                                      | 48MZ           |
| KVA Code<br>Enclosure         | V<br>Semi Enclosed  | Frame Overload Protector                   | 48MZ<br>Manual |
|                               | ·                   |                                            |                |
| Enclosure                     | Semi Enclosed       | Overload Protector                         | Manual         |
| Enclosure Ambient Temperature | Semi Enclosed 40 °C | Overload Protector  Drive End Bearing Size | Manual<br>6203 |

## **Technical Specifications**

| Electrical Type   | Split Phase  | Starting Method       | Across The Line          |
|-------------------|--------------|-----------------------|--------------------------|
| Poles             | 2            | Rotation              | Selective Clockwise      |
| Mounting          | Round        | Motor Orientation     | Horizontal               |
| Drive End Bearing | Sleeve       | Opp Drive End Bearing | Sleeve                   |
| Frame Material    | Rolled Steel | Shaft Type            | Single Special Extension |
| Overall Length    | 7.7 in       | Shaft Diameter        | 0.500 in                 |
| Shaft Extension   | 1.84 in      | Assembly/Box Mounting | F1 Only                  |
| Outline Drawing   | 52A107152P6  | Connection Diagram    | 52A105379CA              |