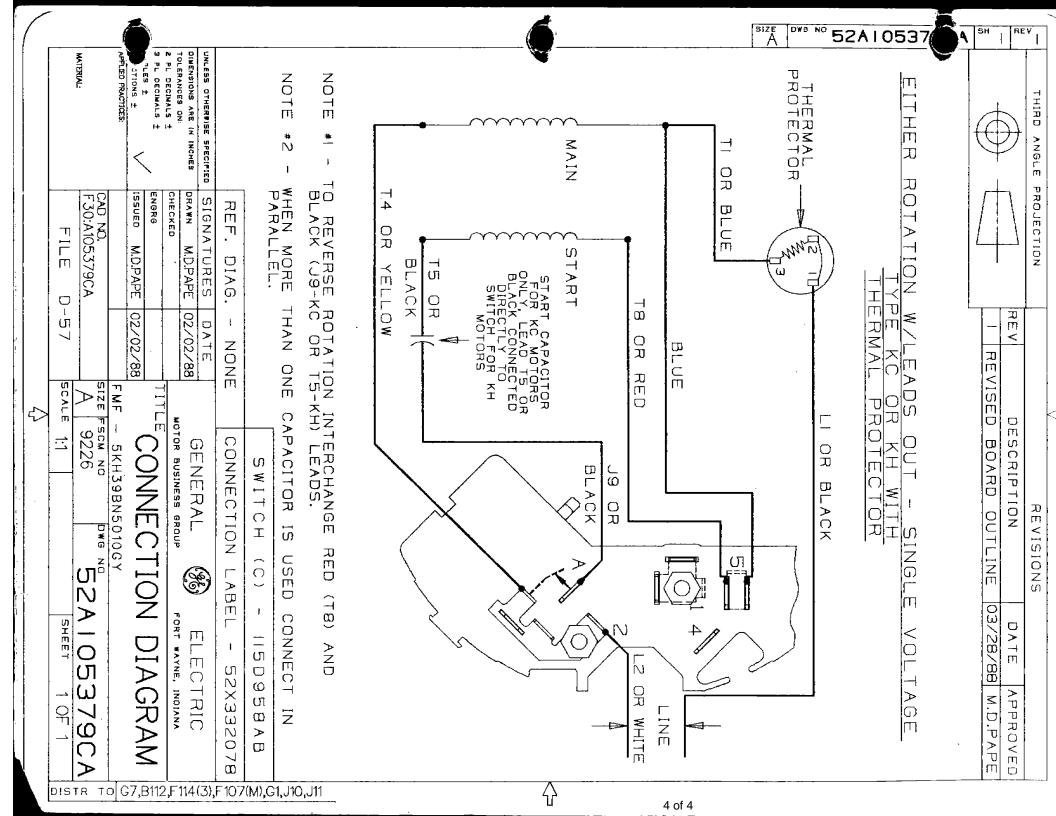

## **Technical Specifications**

| Electrical Type   | Split Phase  | Starting Method       | Across The Line          |
|-------------------|--------------|-----------------------|--------------------------|
| Poles             | 2            | Rotation              | Selective Clockwise      |
| Mounting          | Round        | Motor Orientation     | Horizontal               |
| Drive End Bearing | Sleeve       | Opp Drive End Bearing | Sleeve                   |
| Frame Material    | Rolled Steel | Shaft Type            | Single Special Extension |
| Overall Length    | 7.7 in       | Shaft Diameter        | 0.500 in                 |
| Shaft Extension   | 1.84 in      | Assembly/Box Mounting | F1 Only                  |
| Outline Drawing   | 52A107152P6  | Connection Diagram    | 52A105379CA              |