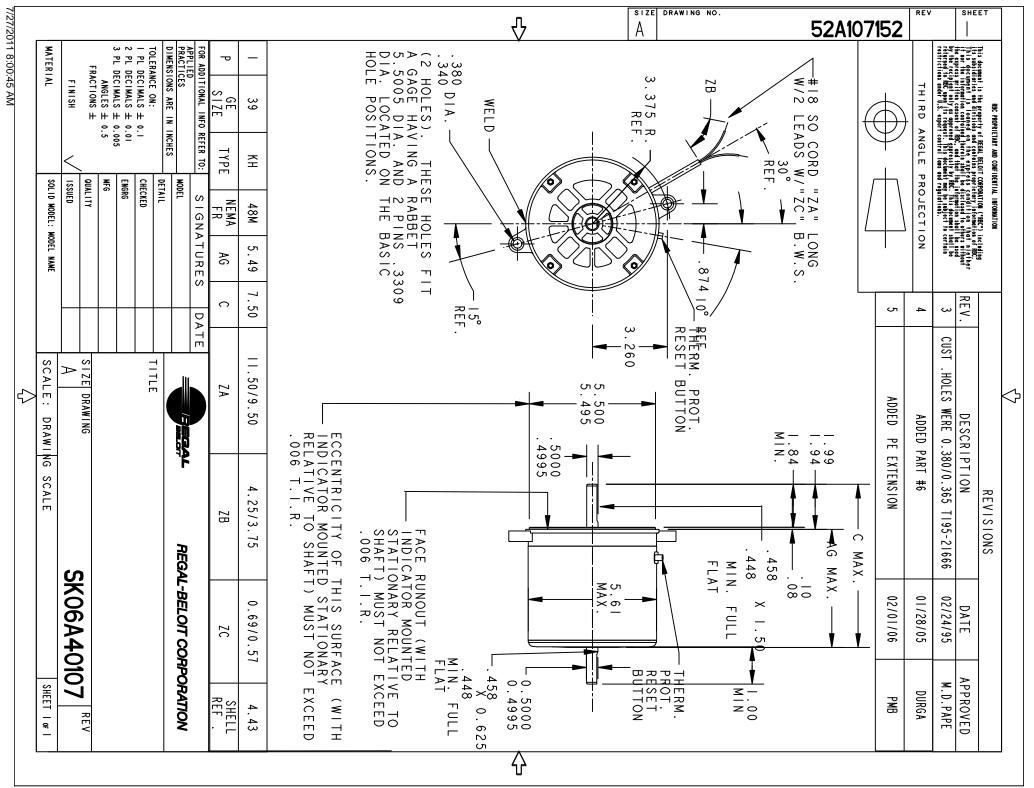

## **Technical Specifications**

| Electrical Type   | Split Phase  | Starting Method       | Across The Line          |
|-------------------|--------------|-----------------------|--------------------------|
| Poles             | 2            | Rotation              | Selective Clockwise      |
| Mounting          | Round        | Motor Orientation     | Horizontal               |
| Drive End Bearing | Sleeve       | Opp Drive End Bearing | Sleeve                   |
| Frame Material    | Rolled Steel | Shaft Type            | Single Special Extension |
| Overall Length    | 7.7 in       | Shaft Diameter        | 0.500 in                 |
| Shaft Extension   | 1.84 in      | Assembly/Box Mounting | F1 Only                  |
| Outline Drawing   | 52A107152P6  | Connection Diagram    | 52A105379CA              |