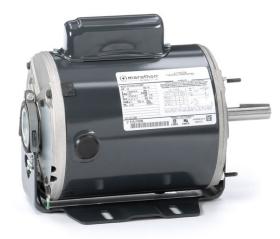

## **PRODUCT INFORMATION PACKET**

Model No: 5KC46LN0269X Catalog No: 4686 3/4 HP Fan and Blower HVAC/R Motor, 1 phase, 1800 RPM, 115/208-230 V, 56Z Frame, ODP Self Cooled Motors

Regal and Marathon are trademarks of Regal Beloit Corporation or one of its affiliated companies. ©2020 Regal Beloit Corporation, All Rights Reserved. MC017097E

Product Information Packet: Model No: 5KC46LN0269X, Catalog No:4686 3/4 HP Fan and Blower HVAC/R Motor, 1 phase, 1800 RPM, 115/208-230 V, 56Z Frame, ODP

## Nameplate Specifications

| Output HP                  | 0.75 Нр        | Output KW              | 0.56 kW       |
|----------------------------|----------------|------------------------|---------------|
| Frequency                  | 60 Hz          | Voltage                | 115/208-230 V |
| Current                    | 13.3,6.5-6.6 A | Speed                  | 1725 rpm      |
| Service Factor             | 1.25           | Phase                  | 1             |
| Efficiency                 | 70 %           | Power Factor           | 0             |
| Duty                       | Continuous     | Insulation Class       | В             |
| KVA Code                   | L              | Frame                  | 56Z           |
| Enclosure                  | Drip Proof     | Thermal Protection     | AUTO          |
| Ambient Temperature        | 40 °C          | Drive End Bearing Size | 6203          |
| Opp Drive End Bearing Size | 6203           | UL                     | Recognized    |
| CSA                        | Yes            | CE                     | Ν             |

## **Technical Specifications**

| Electrical Type    | Capacitor Start Induction Run | Starting Method       | SM                         |
|--------------------|-------------------------------|-----------------------|----------------------------|
| Poles              | 4                             | Rotation              | Counterclockwise/Clockwise |
| Mounting           | Resilient Base                | Motor Orientation     | ANY                        |
| Drive End Bearing  | BALL                          | Opp Drive End Bearing | Ball                       |
| Frame Material     | Rolled Steel                  | Overall Length        | 11.15 in                   |
| Frame Length       | 6.55 in                       | Shaft Diameter        | 0.630 in                   |
| Shaft Extension    | 2.25 in                       | Thru-bolts Extension  | 0 in                       |
| Connection Drawing | 52A105383AA                   | Outline Drawing       | 52A107762P1                |