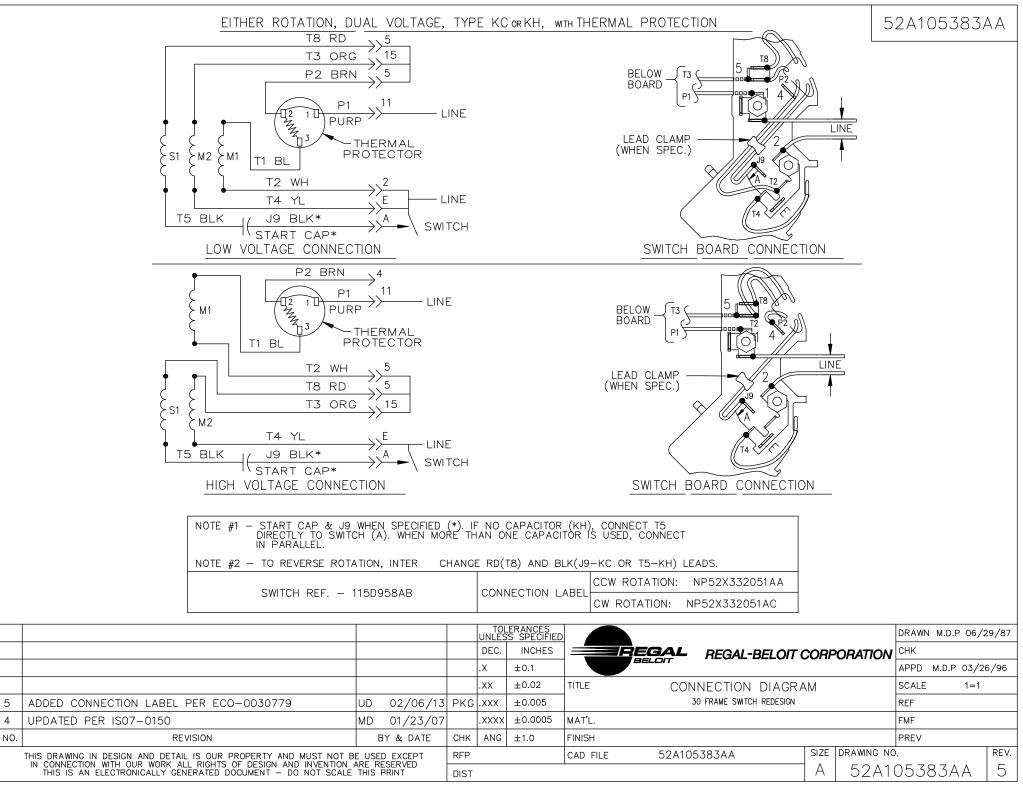

## **Technical Specifications**

| Electrical Type    | Capacitor Start Induction Run | Starting Method       | SM                         |
|--------------------|-------------------------------|-----------------------|----------------------------|
| Poles              | 4                             | Rotation              | Counterclockwise/Clockwise |
| Mounting           | Resilient Base                | Motor Orientation     | ANY                        |
| Drive End Bearing  | BALL                          | Opp Drive End Bearing | Ball                       |
| Frame Material     | Rolled Steel                  | Overall Length        | 11.15 in                   |
| Frame Length       | 6.55 in                       | Shaft Diameter        | 0.630 in                   |
| Shaft Extension    | 2.25 in                       | Thru-bolts Extension  | 0 in                       |
| Connection Drawing | 52A105383AA                   | Outline Drawing       | 52A107762P1                |