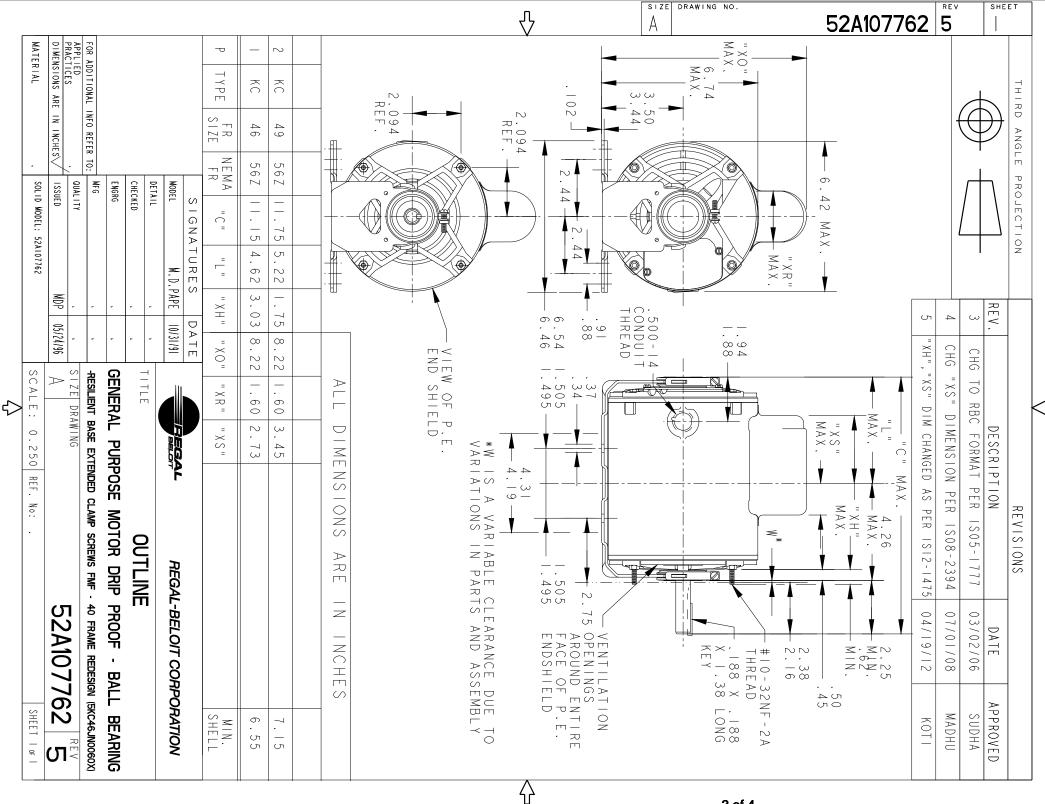

## **Technical Specifications**

| Electrical Type    | Capacitor Start Induction Run | Starting Method       | SM                         |
|--------------------|-------------------------------|-----------------------|----------------------------|
| Poles              | 4                             | Rotation              | Counterclockwise/Clockwise |
| Mounting           | Resilient Base                | Motor Orientation     | ANY                        |
| Drive End Bearing  | BALL                          | Opp Drive End Bearing | Ball                       |
| Frame Material     | Rolled Steel                  | Overall Length        | 11.15 in                   |
| Frame Length       | 6.55 in                       | Shaft Diameter        | 0.630 in                   |
| Shaft Extension    | 2.25 in                       | Thru-bolts Extension  | 0 in                       |
| Connection Drawing | 52A105383AA                   | Outline Drawing       | 52A107762P1                |