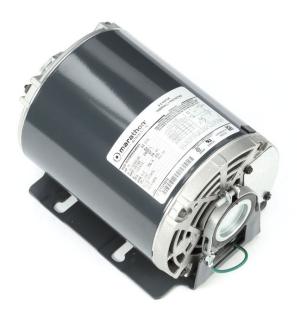

## PRODUCT INFORMATION PACKET

Model No: 5KH36MNA445X
Catalog No: H684

1/2 HP Carbonator Pump Motor, 1 phase, 1800 RPM, 100-120/200-240 V, 48Y Frame, ODP
Carbonator Pump Motors

REGA

Regal and Marathon are trademarks of Regal Beloit Corporation or one of its affiliated companies.