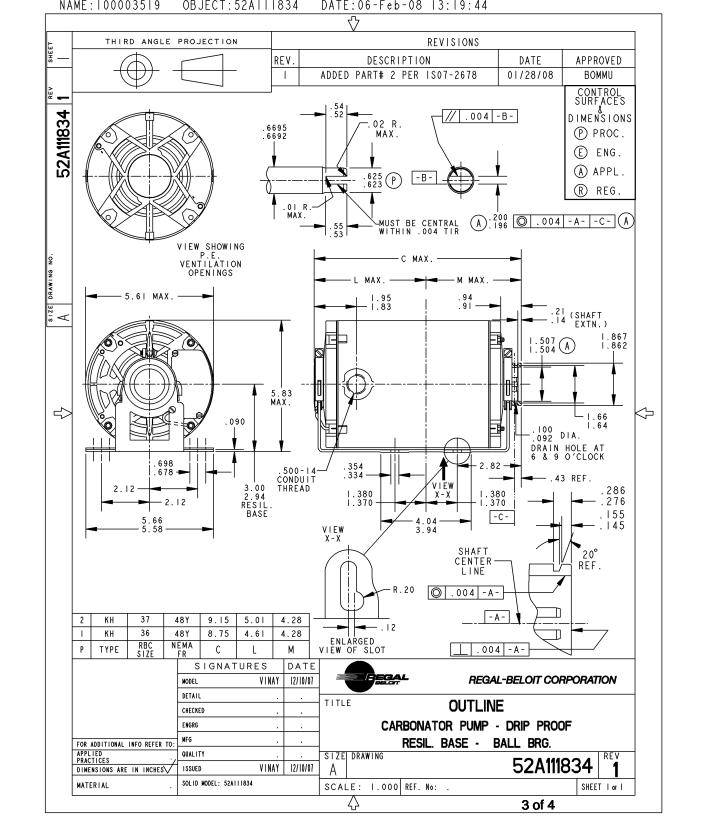

## **Technical Specifications**

| Electrical Type   | Split Phase    | Starting Method       | SM                         |
|-------------------|----------------|-----------------------|----------------------------|
| Poles             | 4              | Rotation              | Counterclockwise/Clockwise |
| Mounting          | Resilient Base | Motor Orientation     | ANY                        |
| Drive End Bearing | BALL           | Opp Drive End Bearing | Ball                       |
| Frame Material    | Rolled Steel   | Overall Length        | 8.75 in                    |
| Frame Length      | 6.22 in        | Shaft Diameter        | 0.630 in                   |
| Shaft Extension   | 0.17 in        |                       |                            |
| Outline Drawing   | 52A111834P1    | Connection Drawing    | 52A105383AA                |