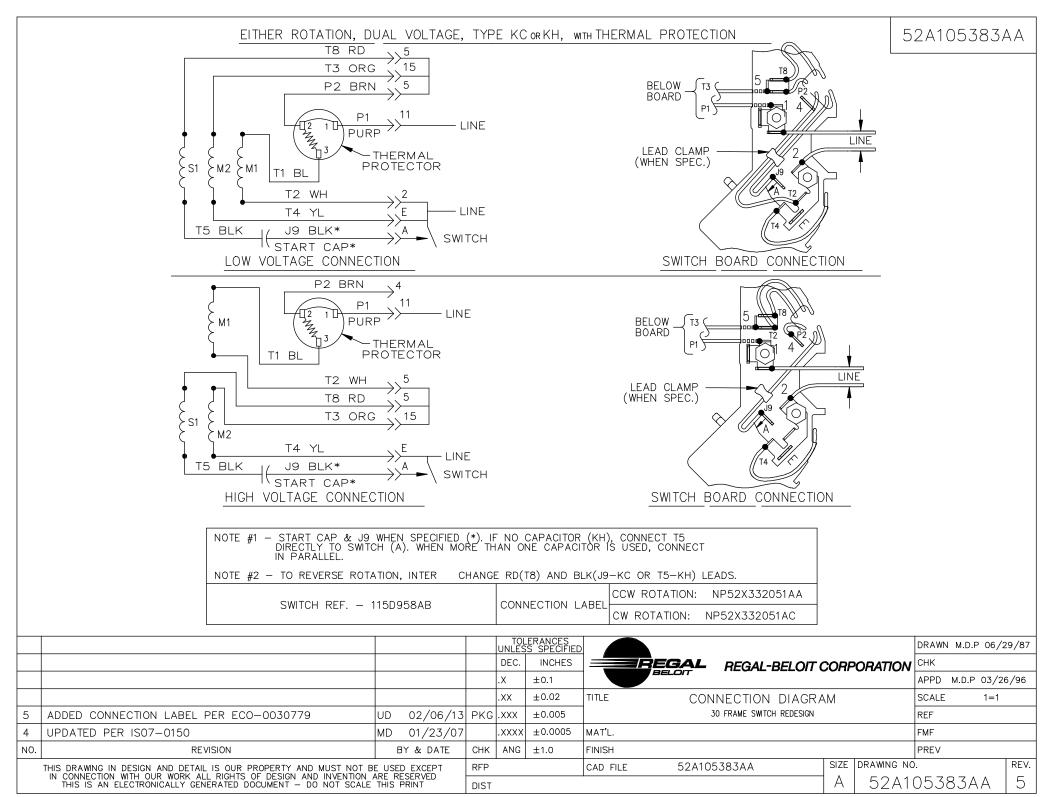

## **Technical Specifications**

| Electrical Type   | Split Phase    | Starting Method       | SM                         |
|-------------------|----------------|-----------------------|----------------------------|
| Poles             | 4              | Rotation              | Counterclockwise/Clockwise |
| Mounting          | Resilient Base | Motor Orientation     | ANY                        |
| Drive End Bearing | BALL           | Opp Drive End Bearing | Ball                       |
| Frame Material    | Rolled Steel   | Overall Length        | 8.75 in                    |
| Frame Length      | 6.22 in        | Shaft Diameter        | 0.630 in                   |
| Shaft Extension   | 0.17 in        |                       |                            |
| Outline Drawing   | 52A111834P1    | Connection Drawing    | 52A105383AA                |