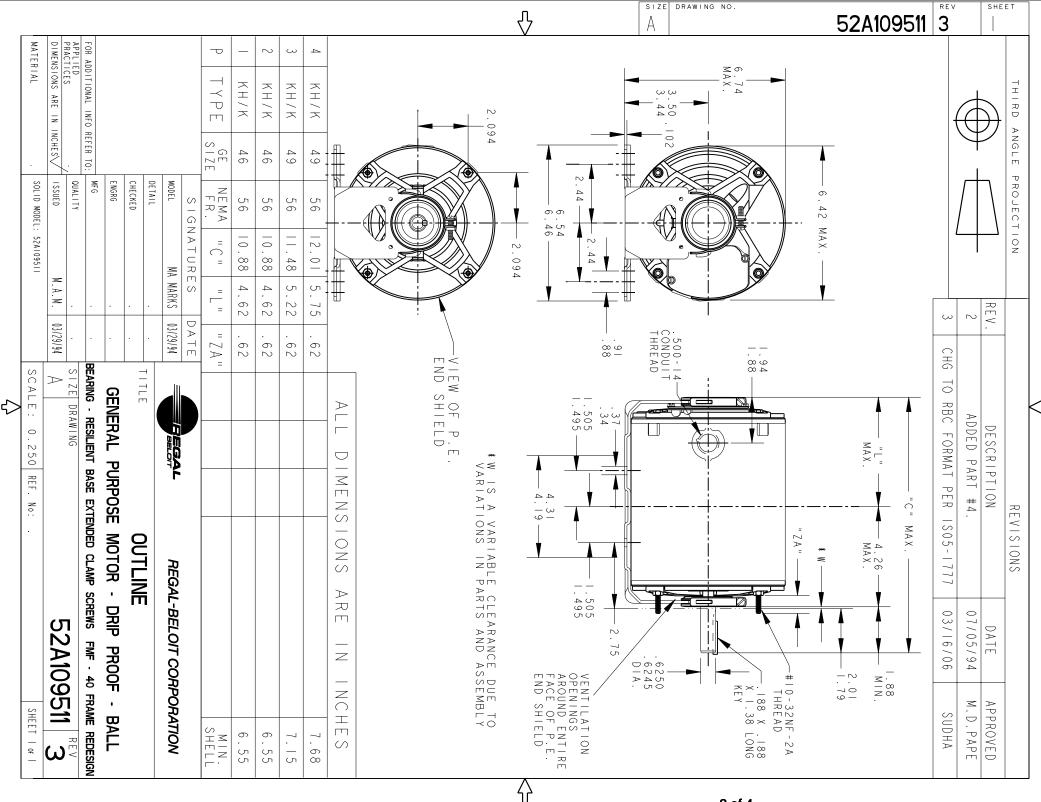

## **Technical Specifications**

| Electrical Type    | Three Phase    | Starting Method       | N/R                        |
|--------------------|----------------|-----------------------|----------------------------|
| Poles              | 4              | Rotation              | Counterclockwise/Clockwise |
| Mounting           | Resilient Base | Motor Orientation     | ANY                        |
| Drive End Bearing  | BALL           | Opp Drive End Bearing | Ball                       |
| Frame Material     | Rolled Steel   | Overall Length        | 11.48 in                   |
| Frame Length       | 7.15 in        | Shaft Diameter        | 0.630 in                   |
| Shaft Extension    | 1.88 in        | Thru-bolts Extension  | 0 in                       |
| Connection Drawing | 113A930FIG7    | Outline Drawing       | 52A109511P3                |