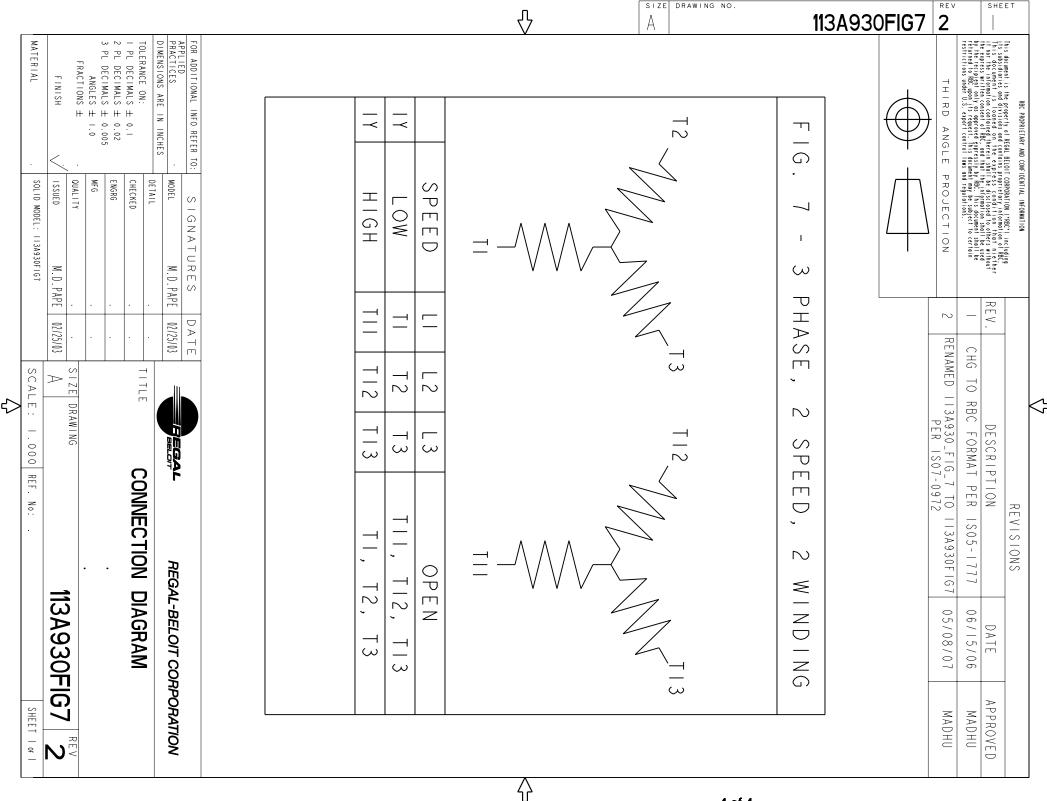

## **Technical Specifications**

| Electrical Type    | Three Phase    | Starting Method       | N/R                        |
|--------------------|----------------|-----------------------|----------------------------|
| Poles              | 4              | Rotation              | Counterclockwise/Clockwise |
| Mounting           | Resilient Base | Motor Orientation     | ANY                        |
| Drive End Bearing  | BALL           | Opp Drive End Bearing | Ball                       |
| Frame Material     | Rolled Steel   | Overall Length        | 11.48 in                   |
| Frame Length       | 7.15 in        | Shaft Diameter        | 0.630 in                   |
| Shaft Extension    | 1.88 in        | Thru-bolts Extension  | 0 in                       |
| Connection Drawing | 113A930FIG7    | Outline Drawing       | 52A109511P3                |