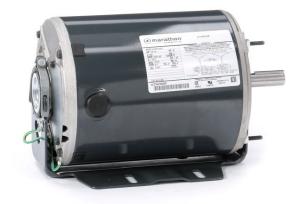

## **PRODUCT INFORMATION PACKET**

Model No: 5K49PN3052 Catalog No: K280 3/4-1/4 HP 2 speed Fan and Blower HVAC/R Motor, 3 phase, 1800/1800 RPM, 460 V, 56 Frame, ODP Self Cooled Motors

Regal and Marathon are trademarks of Regal Beloit Corporation or one of its affiliated companies. ©2020 Regal Beloit Corporation, All Rights Reserved. MC017097E

1 of 4

Product Information Packet: Model No: 5K49PN3052, Catalog No:K280 3/4-1/4 HP 2 speed Fan and Blower HVAC/R Motor, 3 phase, 1800/1800 RPM, 460 V, 56 Frame, ODP

## Nameplate Specifications

| Output HP              | 3/4-1/4 Hp | Output KW                  | 0.56 kW       |
|------------------------|------------|----------------------------|---------------|
| Frequency              | 60 Hz      | Voltage                    | 460 V         |
| Current                | 1.3,0.7 A  | Speed                      | 1725/1140 rpm |
| Service Factor         | 1.25       | Phase                      | 3             |
| Efficiency             | 74 %       | Power Factor               | 0             |
| Duty                   | Continuous | Insulation Class           | В             |
| Design Code            | В          | KVA Code                   | М             |
| Frame                  | 56         | Enclosure                  | Drip Proof    |
| Thermal Protection     | N/R        | Ambient Temperature        | 40 °C         |
| Drive End Bearing Size | 6203       | Opp Drive End Bearing Size | 6203          |
| UL                     | Recognized | CSA                        | Yes           |
| CE                     | Ν          |                            |               |

## **Technical Specifications**

| Electrical Type    | Three Phase    | Starting Method       | N/R                        |
|--------------------|----------------|-----------------------|----------------------------|
| Poles              | 4              | Rotation              | Counterclockwise/Clockwise |
| Mounting           | Resilient Base | Motor Orientation     | ANY                        |
| Drive End Bearing  | BALL           | Opp Drive End Bearing | Ball                       |
| Frame Material     | Rolled Steel   | Overall Length        | 11.48 in                   |
| Frame Length       | 7.15 in        | Shaft Diameter        | 0.630 in                   |
| Shaft Extension    | 1.88 in        | Thru-bolts Extension  | 0 in                       |
| Connection Drawing | 113A930FIG7    | Outline Drawing       | 52A109511P3                |