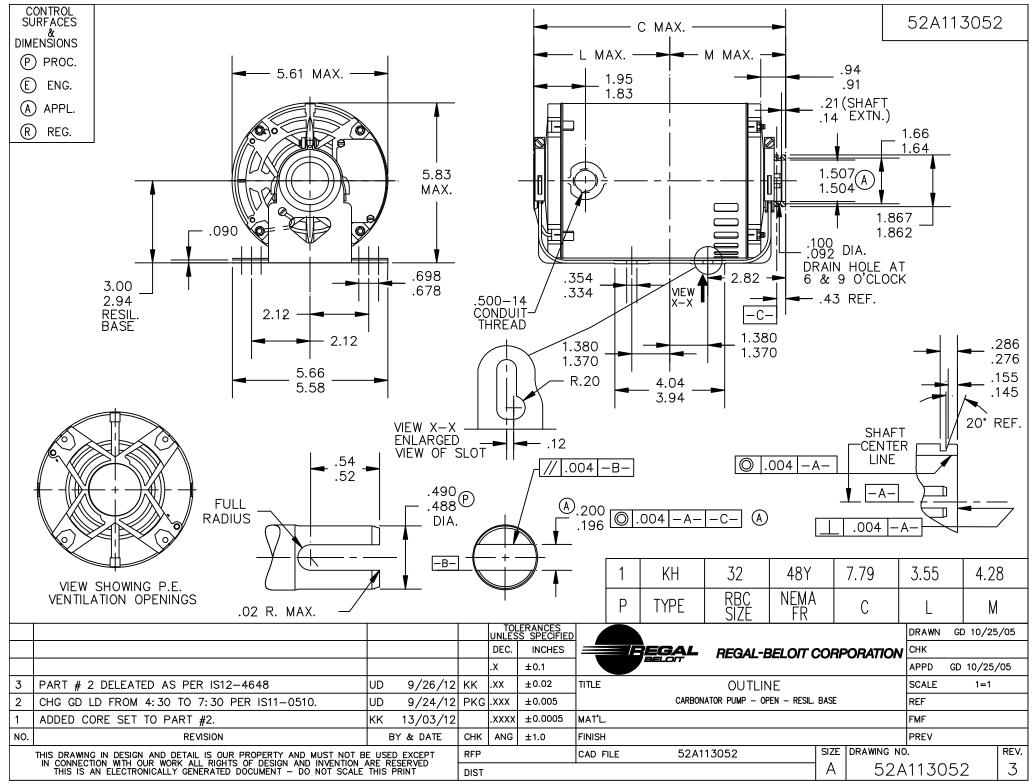

## **Technical Specifications**

| Electrical Type    | Split Phase    | Starting Method       | SM                         |
|--------------------|----------------|-----------------------|----------------------------|
| Poles              | 4              | Rotation              | Counterclockwise/Clockwise |
| Mounting           | Resilient Base | Motor Orientation     | ANY                        |
| Drive End Bearing  | BALL           | Opp Drive End Bearing | Ball                       |
| Frame Material     | Rolled Steel   | Overall Length        | 7.79 in                    |
| Frame Length       | 5.16 in        | Shaft Diameter        | 0.500 in                   |
| Shaft Extension    | 0.17 in        |                       |                            |
| Connection Drawing | 52A105379AA    | Outline Drawing       | 52A113052P1                |