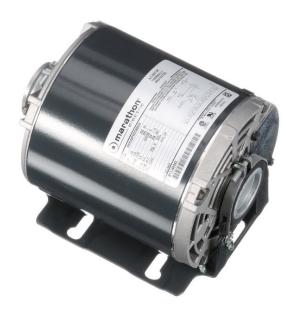

## PRODUCT INFORMATION PACKET

Model No: 5KH32FN5586X
Catalog No: 4406
1/3 HP Carbonator Pump Motor, 1 phase, 1800 RPM, 115 V, 48Y Frame, ODP
Carbonator Pump Motors

Regal and Marathon are trademarks of Regal Beloit Corporation or one of its affiliated companies.

## Nameplate Specifications

| Output HP                  | 0.33 Hp    | Output KW              | 0.25 kW    |  |
|----------------------------|------------|------------------------|------------|--|
| Frequency                  | 60 Hz      | Voltage                | 115 V      |  |
| Current                    | 5.6 A      | Speed                  | 1725 rpm   |  |
| Service Factor             | 1.15       | Phase                  | 1          |  |
| Efficiency                 | 57.3 %     | Power Factor           | 0          |  |
| Duty                       | Continuous | Insulation Class       | В          |  |
| KVA Code                   | N          | Frame                  | 48Y        |  |
| Enclosure                  | Drip Proof | Thermal Protection     | AUTO       |  |
| Ambient Temperature        | 40 °C      | Drive End Bearing Size | 6203       |  |
| Opp Drive End Bearing Size | 6203       | UL                     | Recognized |  |
| CSA                        | Yes        | CE                     | N          |  |
|                            |            |                        |            |  |

## **Technical Specifications**

| Electrical Type    | Split Phase    | Starting Method       | SM                         |
|--------------------|----------------|-----------------------|----------------------------|
| Poles              | 4              | Rotation              | Counterclockwise/Clockwise |
| Mounting           | Resilient Base | Motor Orientation     | ANY                        |
| Drive End Bearing  | BALL           | Opp Drive End Bearing | Ball                       |
| Frame Material     | Rolled Steel   | Overall Length        | 7.79 in                    |
| Frame Length       | 5.16 in        | Shaft Diameter        | 0.500 in                   |
| Shaft Extension    | 0.17 in        |                       |                            |
| Connection Drawing | 52A105379AA    | Outline Drawing       | 52A113052P1                |