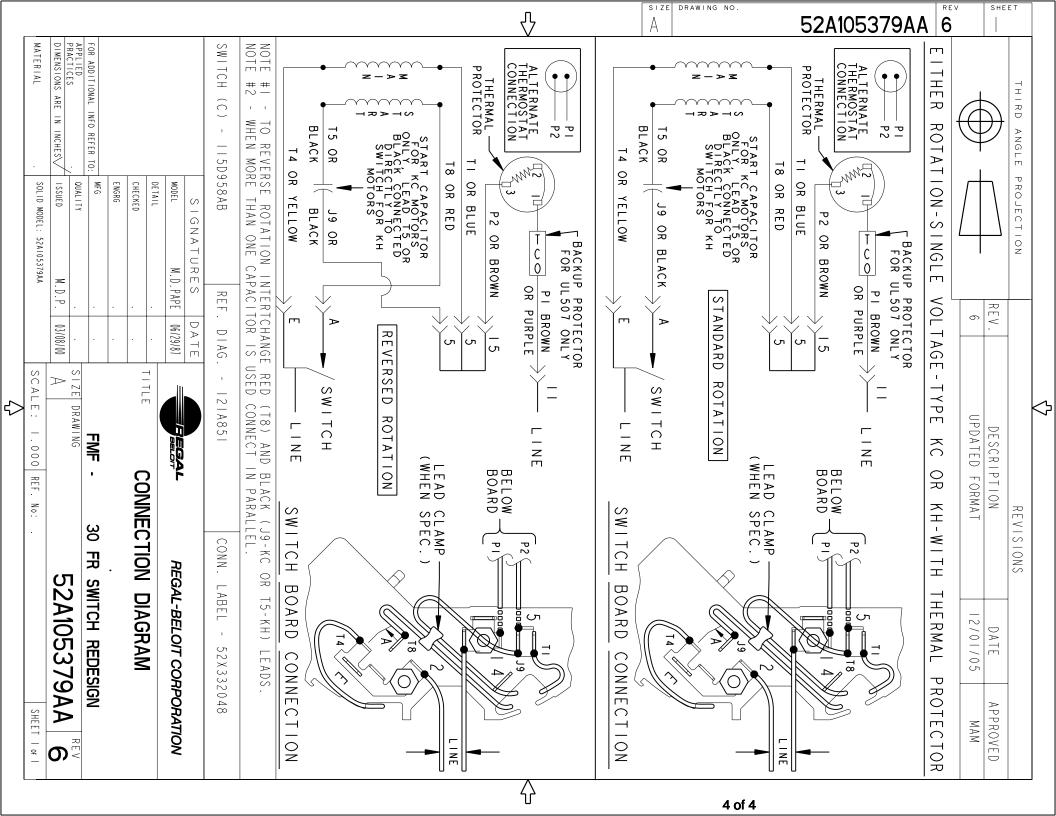

## **Technical Specifications**

| Electrical Type    | Split Phase    | Starting Method       | SM                         |
|--------------------|----------------|-----------------------|----------------------------|
| Poles              | 4              | Rotation              | Counterclockwise/Clockwise |
| Mounting           | Resilient Base | Motor Orientation     | ANY                        |
| Drive End Bearing  | BALL           | Opp Drive End Bearing | Ball                       |
| Frame Material     | Rolled Steel   | Overall Length        | 7.79 in                    |
| Frame Length       | 5.16 in        | Shaft Diameter        | 0.500 in                   |
| Shaft Extension    | 0.17 in        |                       |                            |
| Connection Drawing | 52A105379AA    | Outline Drawing       | 52A113052P1                |