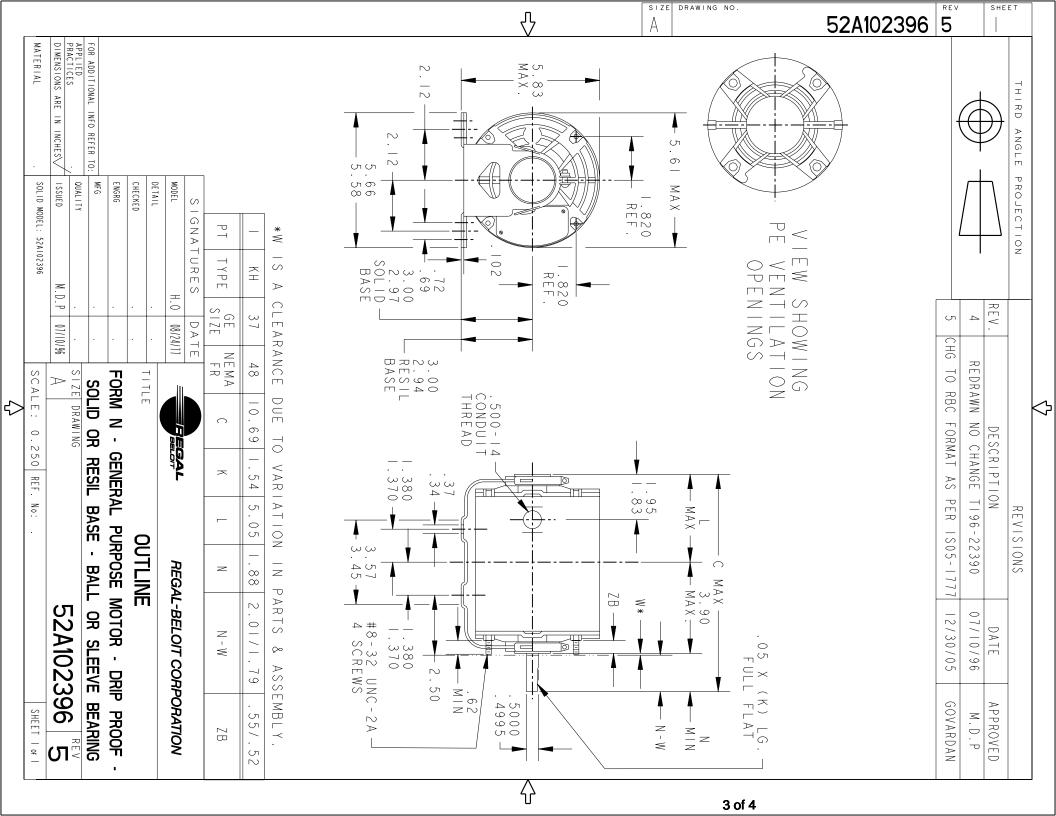

## **Technical Specifications**

| Electrical Type    | Split Phase    | Starting Method       | SM                         |
|--------------------|----------------|-----------------------|----------------------------|
| Poles              | 4              | Rotation              | Clockwise/Counterclockwise |
| Mounting           | Resilient Base | Motor Orientation     | ANY                        |
| Drive End Bearing  | BALL           | Opp Drive End Bearing | Ball                       |
| Frame Material     | Rolled Steel   | Overall Length        | 10.69 in                   |
| Frame Length       | 6.62 in        | Shaft Diameter        | 0.500 in                   |
| Shaft Extension    | 1.88 in        | Thru-bolts Extension  | 0 in                       |
| Connection Drawing | 52A106478AA    | Outline Drawing       | 52A102396P1                |