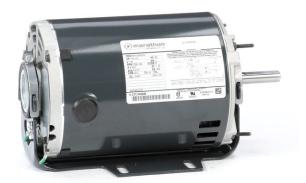

## PRODUCT INFORMATION PACKET

Model No: 5KH37PN33 Catalog No: H171

1/4-1/12 HP 2 speed Fan and Blower HVAC/R Motor, 1 phase, 1800/1800 RPM, 115 V, 48Z Frame, ODP

**Self Cooled Motors** 

Product Information Packet: Model No: 5KH37PN33, Catalog No:H171 1/4-1/12 HP 2 speed Fan and Blower HVAC/R Motor, 1 phase, 1800/1800 RPM, 115 V, 48Z Frame, ODP

## Nameplate Specifications

| Output HP              | 1/4-1/12 Hp | Output KW                  | 0.19 kW       |  |
|------------------------|-------------|----------------------------|---------------|--|
| Frequency              | 60 Hz       | Voltage                    | 115 V         |  |
| Current                | 4.2,2.7 A   | Speed                      | 1725/1140 rpm |  |
| Service Factor         | 1.35        | Phase                      | 1             |  |
| Efficiency             | 58 %        | Power Factor               | 0             |  |
| Duty                   | Continuous  | Insulation Class           | В             |  |
| Design Code            | -           | KVA Code                   | М             |  |
| Frame                  | 48Z         | Enclosure                  | Drip Proof    |  |
| Thermal Protection     | N/R         | Ambient Temperature        | 40 °C         |  |
| Drive End Bearing Size | 6203        | Opp Drive End Bearing Size | 6203          |  |
| UL                     | Recognized  | CSA                        | Yes           |  |
| CE                     | N           |                            |               |  |

## **Technical Specifications**

| Electrical Type    | Split Phase    | Starting Method       | SM                         |
|--------------------|----------------|-----------------------|----------------------------|
| Poles              | 4              | Rotation              | Clockwise/Counterclockwise |
| Mounting           | Resilient Base | Motor Orientation     | ANY                        |
| Drive End Bearing  | BALL           | Opp Drive End Bearing | Ball                       |
| Frame Material     | Rolled Steel   | Overall Length        | 10.69 in                   |
| Frame Length       | 6.62 in        | Shaft Diameter        | 0.500 in                   |
| Shaft Extension    | 1.88 in        | Thru-bolts Extension  | 0 in                       |
| Connection Drawing | 52A106478AA    | Outline Drawing       | 52A102396P1                |