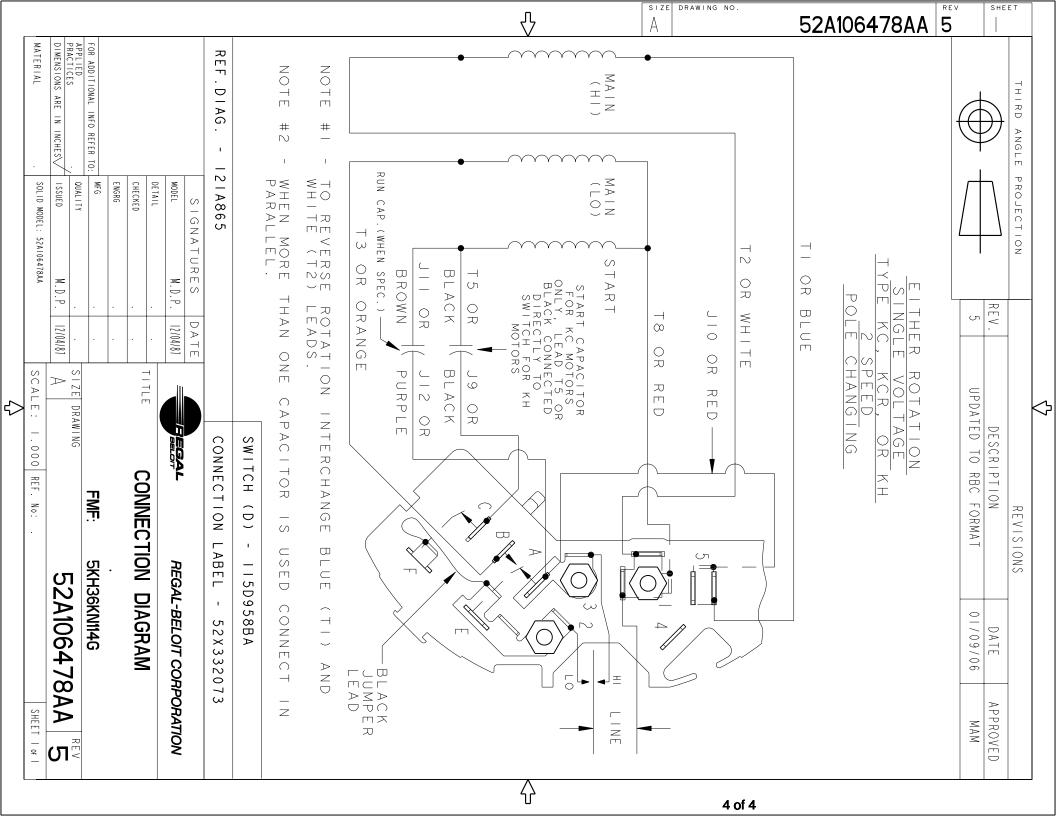

## **Technical Specifications**

| Electrical Type    | Split Phase    | Starting Method       | SM                         |
|--------------------|----------------|-----------------------|----------------------------|
| Poles              | 4              | Rotation              | Clockwise/Counterclockwise |
| Mounting           | Resilient Base | Motor Orientation     | ANY                        |
| Drive End Bearing  | BALL           | Opp Drive End Bearing | Ball                       |
| Frame Material     | Rolled Steel   | Overall Length        | 10.69 in                   |
| Frame Length       | 6.62 in        | Shaft Diameter        | 0.500 in                   |
| Shaft Extension    | 1.88 in        | Thru-bolts Extension  | 0 in                       |
| Connection Drawing | 52A106478AA    | Outline Drawing       | 52A102396P1                |