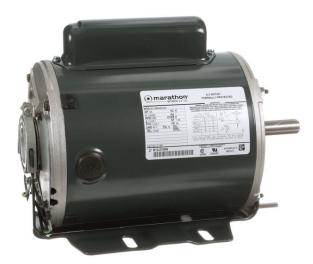

## **PRODUCT INFORMATION PACKET**

Model No: 5KC49NN0224X Catalog No: C1187 3/4 HP General Purpose Motor, 1 phase, 1500 RPM, 110/220 V, 56 Frame, ODP Single Phase ODP Motors

Regal and Marathon are trademarks of Regal Beloit Corporation or one of its affiliated companies. ©2020 Regal Beloit Corporation, All Rights Reserved. MC017097E

Product Information Packet: Model No: 5KC49NN0224X, Catalog No:C1187 3/4 HP General Purpose Motor, 1 phase, 1500 RPM, 110/220 V, 56 Frame, ODP