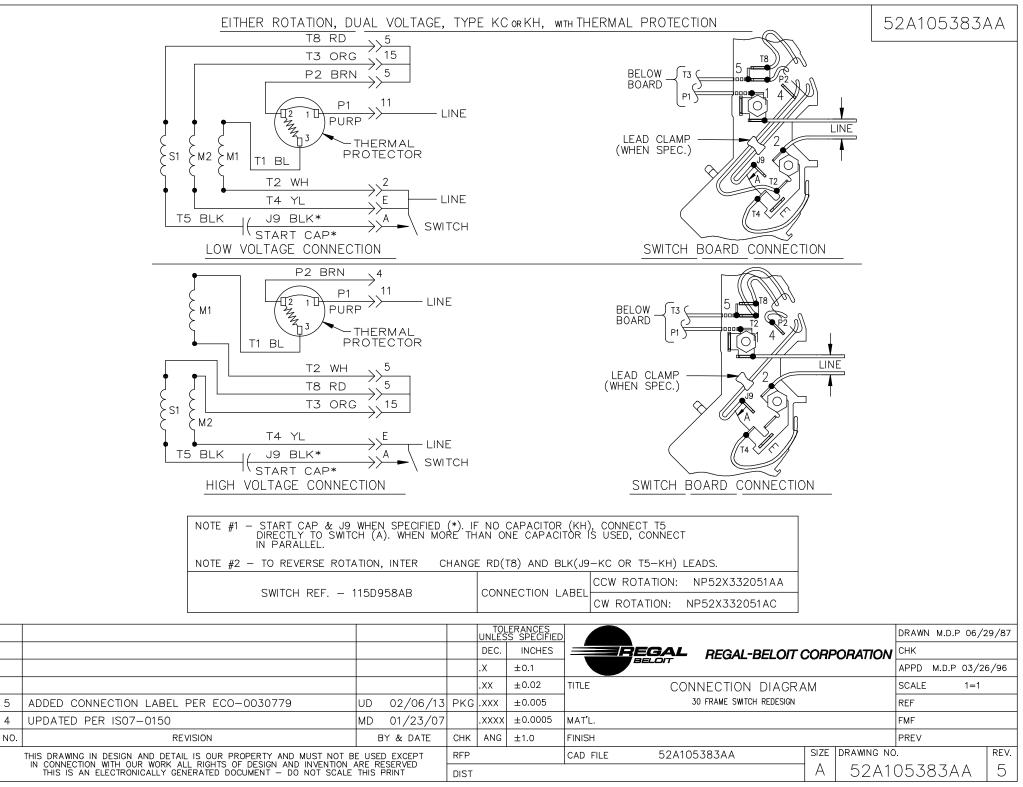

#### **Technical Specifications**

| Electrical Type    | Capacitor Start Induction Run | Starting Method       | SM                         |
|--------------------|-------------------------------|-----------------------|----------------------------|
| Poles              | 4                             | Rotation              | Counterclockwise/Clockwise |
| Mounting           | Resilient Base                | Motor Orientation     | ANY                        |
| Drive End Bearing  | BALL                          | Opp Drive End Bearing | Ball                       |
| Frame Material     | Rolled Steel                  | Overall Length        | 11.38 in                   |
| Frame Length       | 7.15 in                       | Shaft Diameter        | 0.630 in                   |
| Shaft Extension    | 1.88 in                       |                       |                            |
| Connection Drawing | 52A105383AA                   | Outline Drawing       | 52A107622P3                |