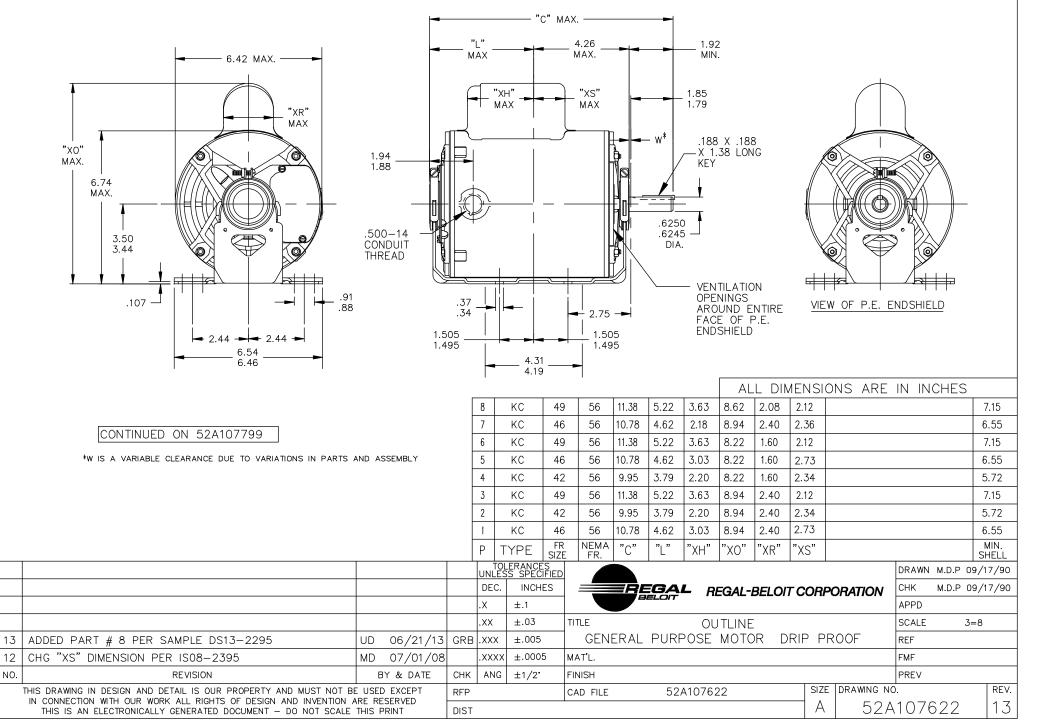

#### **Technical Specifications**

| Electrical Type    | Capacitor Start Induction Run | Starting Method       | SM                         |
|--------------------|-------------------------------|-----------------------|----------------------------|
| Poles              | 4                             | Rotation              | Counterclockwise/Clockwise |
| Mounting           | Resilient Base                | Motor Orientation     | ANY                        |
| Drive End Bearing  | BALL                          | Opp Drive End Bearing | Ball                       |
| Frame Material     | Rolled Steel                  | Overall Length        | 11.38 in                   |
| Frame Length       | 7.15 in                       | Shaft Diameter        | 0.630 in                   |
| Shaft Extension    | 1.88 in                       |                       |                            |
| Connection Drawing | 52A105383AA                   | Outline Drawing       | 52A107622P3                |

### 52A107622

3 of 4

6/21/2013 7:47:09 AM - Converted by Connexus

2/6/2013 9:06:09 AM - Converted by Connexus