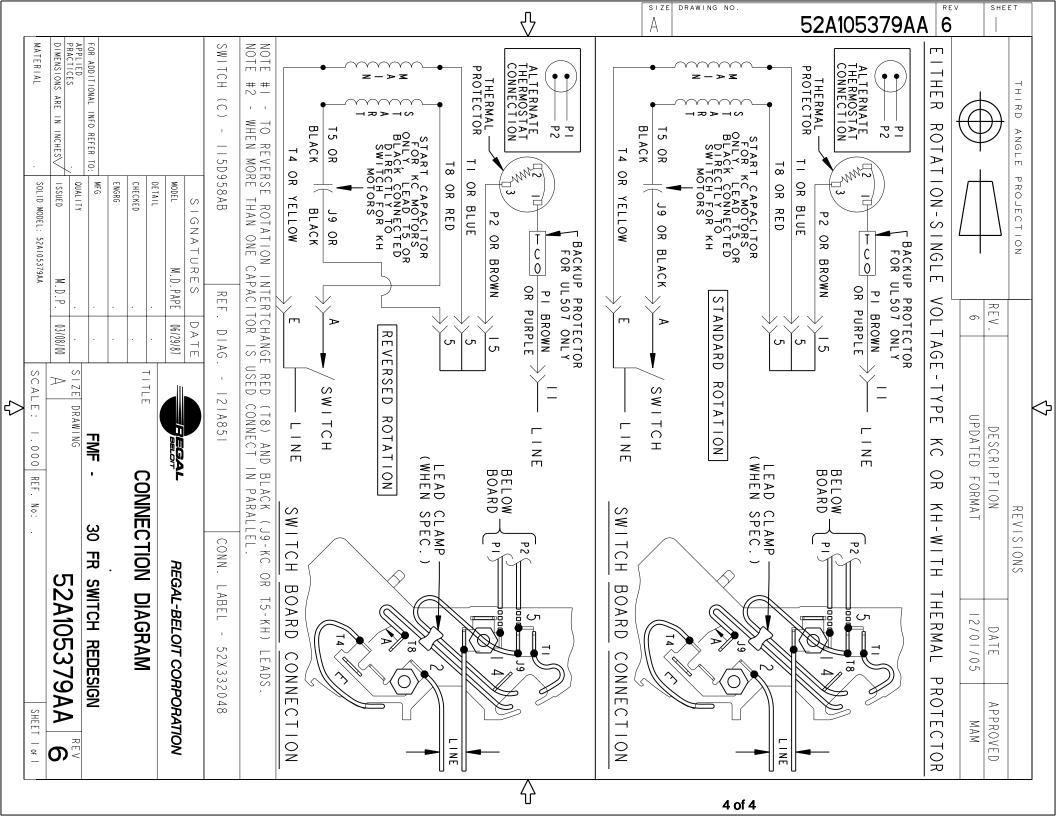

## **Technical Specifications**

| Electrical Type    | Split Phase    | Starting Method       | SM                         |
|--------------------|----------------|-----------------------|----------------------------|
| Poles              | 4              | Rotation              | Counterclockwise/Clockwise |
| Mounting           | Resilient Base | Motor Orientation     | ANY                        |
| Drive End Bearing  | BALL           | Opp Drive End Bearing | Ball                       |
| Frame Material     | Rolled Steel   | Overall Length        | 8.94 in                    |
| Frame Length       | 5.41 in        | Shaft Diameter        | 0.500 in                   |
| Shaft Extension    | 1.5 in         | Thru-bolts Extension  | 0 in                       |
| Connection Drawing | 52A105379AA    | Outline Drawing       | 52A111771P3                |