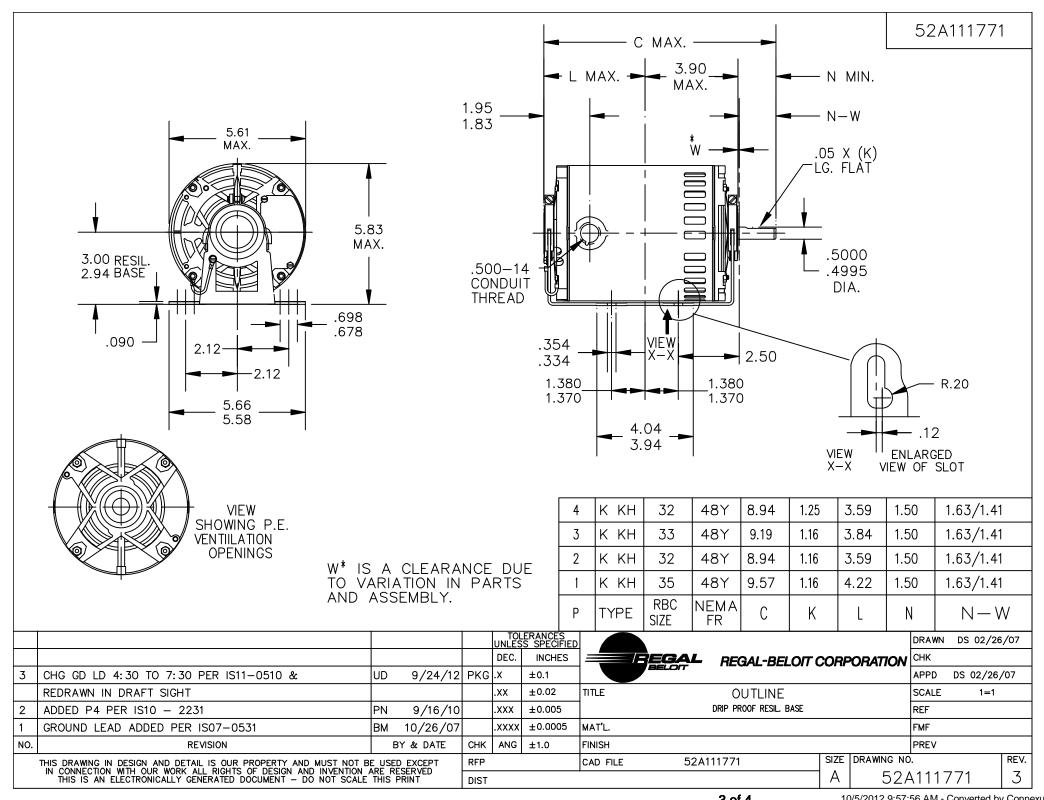

## **Technical Specifications**

| Electrical Type    | Split Phase    | Starting Method       | SM                         |
|--------------------|----------------|-----------------------|----------------------------|
| Poles              | 4              | Rotation              | Counterclockwise/Clockwise |
| Mounting           | Resilient Base | Motor Orientation     | ANY                        |
| Drive End Bearing  | BALL           | Opp Drive End Bearing | Ball                       |
| Frame Material     | Rolled Steel   | Overall Length        | 8.94 in                    |
| Frame Length       | 5.41 in        | Shaft Diameter        | 0.500 in                   |
| Shaft Extension    | 1.5 in         | Thru-bolts Extension  | 0 in                       |
| Connection Drawing | 52A105379AA    | Outline Drawing       | 52A111771P3                |