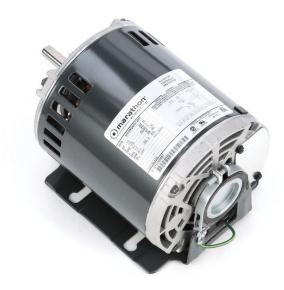

## PRODUCT INFORMATION PACKET

Model No: 5KH39QN5514T

Catalog No: 4706

1/3 HP Fan and Blower HVAC/R Motor, 1 phase, 1800 RPM, 115 V, 48Y Frame, OPEN

Self Cooled Motors

Regal and Marathon are trademarks of Regal Beloit Corporation or one of its affiliated companies.

## Nameplate Specifications

| Output HP                  | 0.33 Hp       | Output KW              | 0.25 kW    |  |
|----------------------------|---------------|------------------------|------------|--|
| Frequency                  | 60 Hz         | Voltage                | 115 V      |  |
| Current                    | 6.6 A         | Speed                  | 1725 rpm   |  |
| Service Factor             | 1.35          | Phase                  | 1          |  |
| Efficiency                 | 58.2 %        | Power Factor           | 0          |  |
| Duty                       | Continuous    | Insulation Class       | В          |  |
| KVA Code                   | N             | Frame                  | 48Y        |  |
| Enclosure                  | Open Enclosed | Thermal Protection     | AUTO       |  |
| Ambient Temperature        | 40 °C         | Drive End Bearing Size | 6203       |  |
| Opp Drive End Bearing Size | 6203          | UL                     | Recognized |  |
| CSA                        | Yes           | CE                     | N          |  |
|                            |               |                        |            |  |

## **Technical Specifications**

| Electrical Type    | Split Phase    | Starting Method       | SM                         |
|--------------------|----------------|-----------------------|----------------------------|
| Poles              | 4              | Rotation              | Counterclockwise/Clockwise |
| Mounting           | Resilient Base | Motor Orientation     | ANY                        |
| Drive End Bearing  | BALL           | Opp Drive End Bearing | Ball                       |
| Frame Material     | Rolled Steel   | Overall Length        | 8.94 in                    |
| Frame Length       | 5.41 in        | Shaft Diameter        | 0.500 in                   |
| Shaft Extension    | 1.5 in         | Thru-bolts Extension  | 0 in                       |
| Connection Drawing | 52A105379AA    | Outline Drawing       | 52A111771P3                |