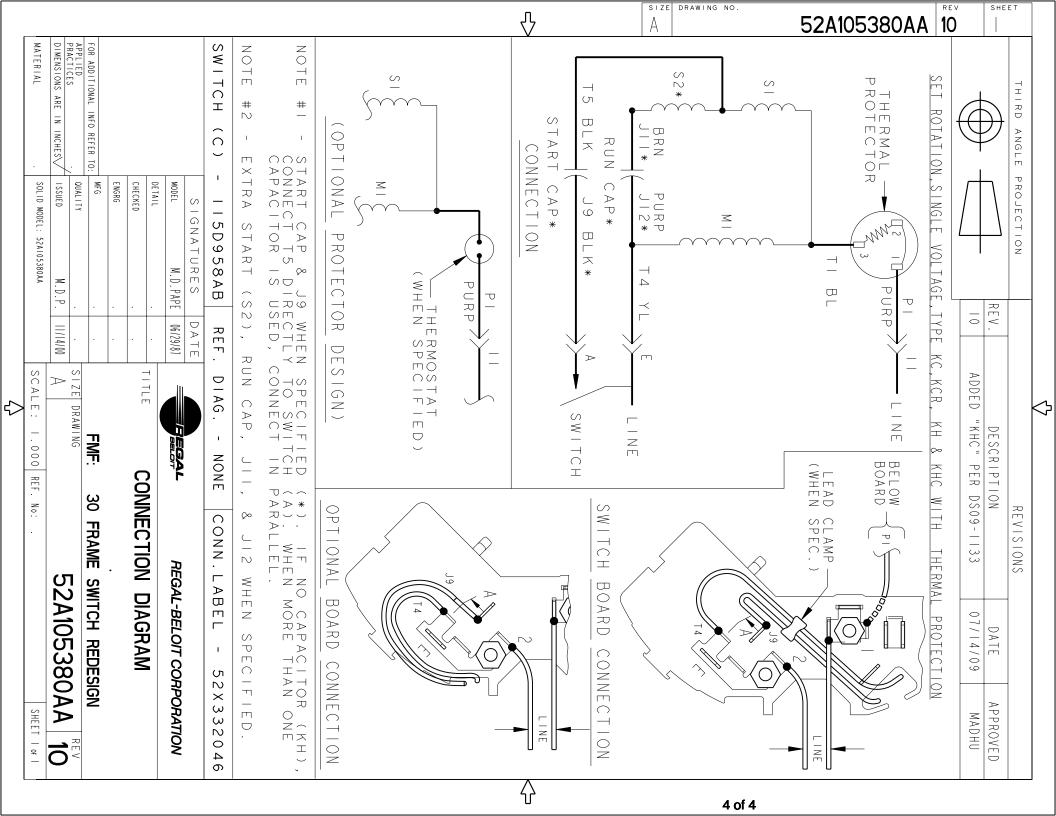

## **Technical Specifications**

| Electrical Type    | Split Phase     | Starting Method       | SM               |
|--------------------|-----------------|-----------------------|------------------|
| Poles              | 4               | Rotation              | Counterclockwise |
| Mounting           | Resilient Rings | Motor Orientation     | ANY              |
| Drive End Bearing  | BALL            | Opp Drive End Bearing | Ball             |
| Frame Material     | Rolled Steel    | Overall Length        | 8.9 in           |
| Frame Length       | 5.16 in         | Shaft Diameter        | 0.500 in         |
| Shaft Extension    | 1.5 in          |                       |                  |
| Connection Drawing | 52A105380AA     | Outline Drawing       | 52A107022P1      |