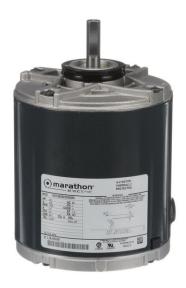

## PRODUCT INFORMATION PACKET

Model No: 5KH39QN5550X Catalog No: 4404

1/8 HP Definite Purpose AC Motor, 1 phase, 1800 RPM, 115 V, 48Y Frame, ODP

Other Purpose Motors

Product Information Packet: Model No: 5KH39QN5550X, Catalog No:4404 1/8 HP Definite Purpose AC Motor, 1 phase, 1800 RPM, 115 V, 48Y Frame, ODP

## Nameplate Specifications

| Output HP                  | 0.13 Hp    | Output KW              | 0.10 kW    |  |
|----------------------------|------------|------------------------|------------|--|
| Frequency                  | 60 Hz      | Voltage                | 115 V      |  |
| Current                    | 2.6 A      | Speed                  | 1725 rpm   |  |
| Service Factor             | 1.4        | Phase                  | 1          |  |
| Efficiency                 | 51.5 %     | Power Factor           | 0          |  |
| Duty                       | Continuous | Insulation Class       | В          |  |
| KVA Code                   | U          | Frame                  | 48Y        |  |
| Enclosure                  | Drip Proof | Thermal Protection     | AUTO       |  |
| Ambient Temperature        | 40 °C      | Drive End Bearing Size | 6203       |  |
| Opp Drive End Bearing Size | 6203       | UL                     | Recognized |  |
| CSA                        | Yes        | CE                     | N          |  |
|                            |            |                        |            |  |

## **Technical Specifications**

| Electrical Type    | Split Phase     | Starting Method       | SM               |
|--------------------|-----------------|-----------------------|------------------|
| Poles              | 4               | Rotation              | Counterclockwise |
| Mounting           | Resilient Rings | Motor Orientation     | ANY              |
| Drive End Bearing  | BALL            | Opp Drive End Bearing | Ball             |
| Frame Material     | Rolled Steel    | Overall Length        | 8.9 in           |
| Frame Length       | 5.16 in         | Shaft Diameter        | 0.500 in         |
| Shaft Extension    | 1.5 in          |                       |                  |
| Connection Drawing | 52A105380AA     | Outline Drawing       | 52A107022P1      |