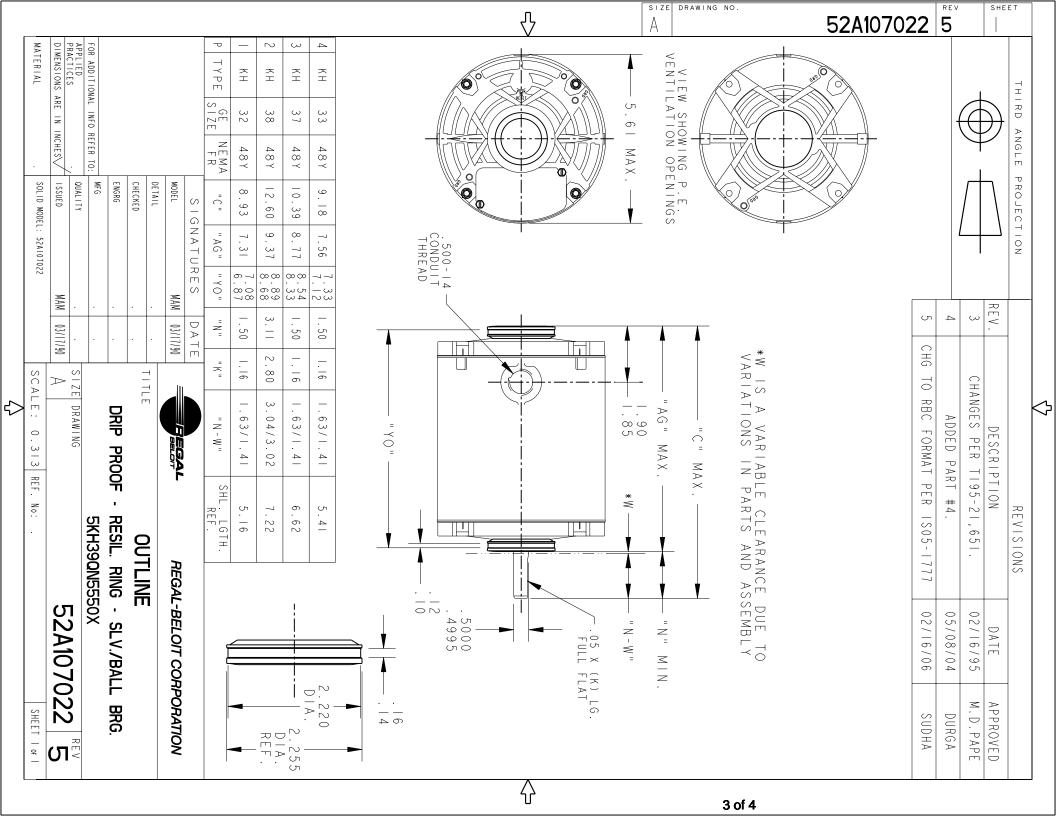

## **Technical Specifications**

| Electrical Type    | Split Phase     | Starting Method       | SM               |
|--------------------|-----------------|-----------------------|------------------|
| Poles              | 4               | Rotation              | Counterclockwise |
| Mounting           | Resilient Rings | Motor Orientation     | ANY              |
| Drive End Bearing  | BALL            | Opp Drive End Bearing | Ball             |
| Frame Material     | Rolled Steel    | Overall Length        | 8.9 in           |
| Frame Length       | 5.16 in         | Shaft Diameter        | 0.500 in         |
| Shaft Extension    | 1.5 in          |                       |                  |
| Connection Drawing | 52A105380AA     | Outline Drawing       | 52A107022P1      |