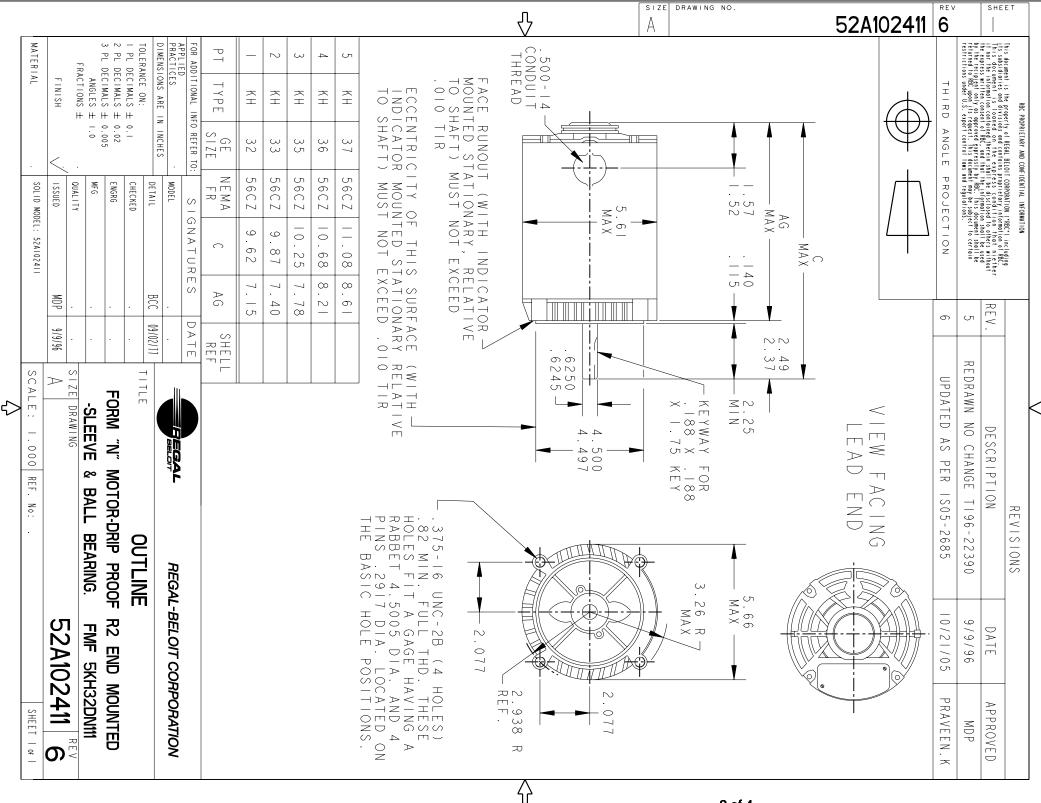

## **Technical Specifications**

| Electrical Type    | Split Phase  | Starting Method       | SM                         |
|--------------------|--------------|-----------------------|----------------------------|
| Poles              | 6            | Rotation              | Counterclockwise/Clockwise |
| Mounting           | Round        | Motor Orientation     | ANY                        |
| Drive End Bearing  | BALL         | Opp Drive End Bearing | Ball                       |
| Frame Material     | Rolled Steel | Overall Length        | 10.68 in                   |
| Frame Length       | 6.22 in      | Shaft Diameter        | 0.630 in                   |
| Shaft Extension    | 2.25 in      | Thru-bolts Extension  | 0 in                       |
| Connection Drawing | 52A105377AA  | Outline Drawing       | 52A102411P4                |