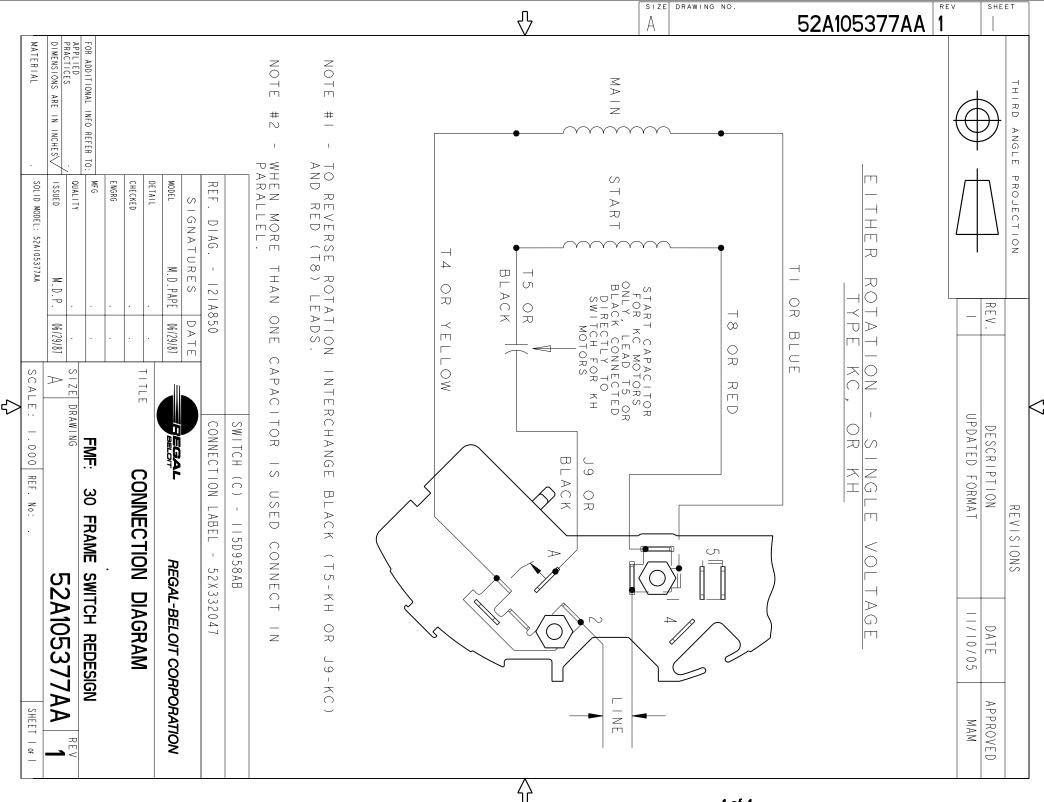

## **Technical Specifications**

| Electrical Type    | Split Phase  | Starting Method       | SM                         |
|--------------------|--------------|-----------------------|----------------------------|
| Poles              | 6            | Rotation              | Counterclockwise/Clockwise |
| Mounting           | Round        | Motor Orientation     | ANY                        |
| Drive End Bearing  | BALL         | Opp Drive End Bearing | Ball                       |
| Frame Material     | Rolled Steel | Overall Length        | 10.68 in                   |
| Frame Length       | 6.22 in      | Shaft Diameter        | 0.630 in                   |
| Shaft Extension    | 2.25 in      | Thru-bolts Extension  | 0 in                       |
| Connection Drawing | 52A105377AA  | Outline Drawing       | 52A102411P4                |